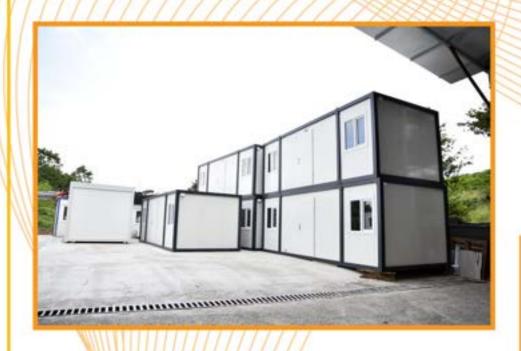

Panel Cabins





Safety Cabin, WC Cabin and Shower Cabin, which are produced with weldless construction technology, make a difference in the market with their aesthetic appearance and their ability to be used for many years due to their weldless nature.











## **Sanitary Cabins**

- + Single + Double + Triple + Quatro









Double Toilet Cabin (120 cm x 210 cm)

Single Toilets Cabin (110 cm x 120 cm)





WC-Shower Cabin (120 cm x 210 cm)









For Single Person Sizes

or











## **Referances**









## **Referances**











# Thanks!

For more details please contact with us via below contact information.



## **Contact Information**

MaxPrefabs Yapı Mimarlık Tic. Ltd. Şti.

- Topselvi Mh. Edanur Sk. Dap Teras Towers 1, 22. Floor, No:2/155, Kartal / İstanbul-Türkiye
- info@maxprefabs.com
- +90 (216) 515 90 70



+90 (542) 224 41 10 +90 (530) 024 51 98



www.maxprefabs.com