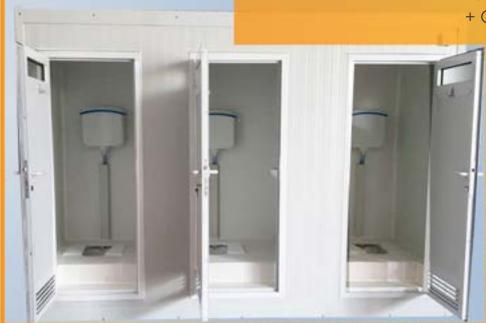

## **Sanitary Cabins**

- + Single + Double + Triple + Quatro

Double Toilet Cabin (120 cm x 210 cm)

Single Toilets Cabin (110 cm x 120 cm)

WC-Shower Cabin (120 cm x 210 cm)

For Single Person Sizes

or