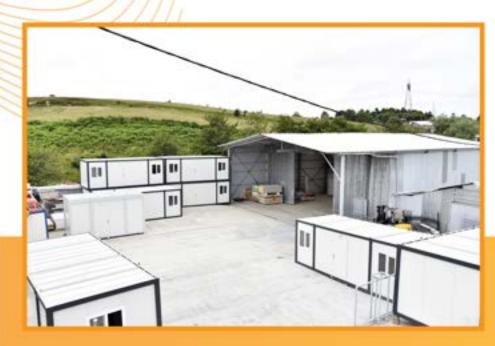

Panel Cabins





Safety Cabin, WC Cabin and Shower Cabin, which are produced with weldless construction technology, make a difference in the market with their aesthetic appearance and their ability to be used for many years due to their weldless nature.











## **Sanitary Cabins**

- + Single + Double + Triple + Quatro









Double Toilet Cabin (120 cm x 210 cm)

Single Toilets Cabin (110 cm x 120 cm)





WC-Shower Cabin (120 cm x 210 cm)









For Single Person Sizes

or











## **Referances**









## **Referances**











# Thanks!

For more details please contact with us via below contact information.



## **Contact Information**

MaxPrefabs Yapı Mimarlık Tic. Ltd. Şti.

- Topselvi Mh. Edanur Sk. Dap Teras Towers 1, 22. Floor, No:2/155, Kartal / İstanbul-Türkiye
- info@maxprefabs.com
- +90 (216) 515 90 70



+90 (542) 224 41 10 +90 (530) 024 51 98



www.maxprefabs.com