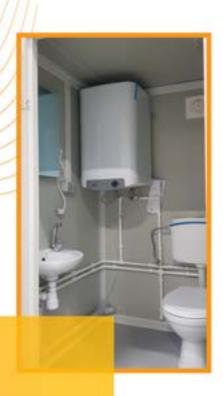

## **Sanitary Cabins**

- + Single + Double + Triple + Quatro

Double Toilet Cabin (120 cm x 210 cm)

Single Toilets Cabin (110 cm x 120 cm)

WC-Shower Cabin (120 cm x 210 cm)

For Single Person Sizes

or