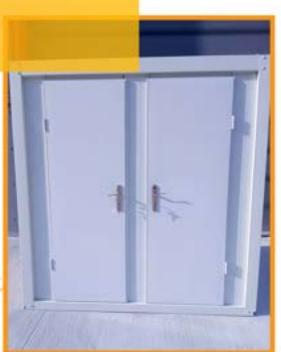

Panel Cabins

Safety Cabin, WC Cabin and Shower Cabin, which are produced with weldless construction technology, make a difference in the market with their aesthetic appearance and their ability to be used for many years due to their weldless nature.

## **Sanitary Cabins**

- + Single + Double + Triple + Quatro

Double Toilet Cabin (120 cm x 210 cm)

Single Toilets Cabin (110 cm x 120 cm)

WC-Shower Cabin (120 cm x 210 cm)

For Single Person Sizes

or