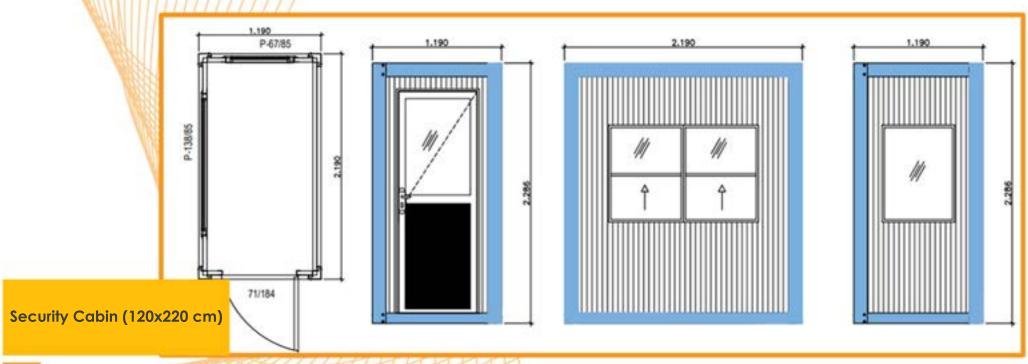

Panel Cabins

Safety Cabin, WC Cabin and Shower Cabin, which are produced with weldless construction technology, make a difference in the market with their aesthetic appearance and their ability to be used for many years due to their weldless nature.

## **Sanitary Cabins**

- + Single + Double + Triple + Quatro

Double Toilet Cabin (120 cm x 210 cm)

Single Toilets Cabin (110 cm x 120 cm)

WC-Shower Cabin (120 cm x 210 cm)

For Single Person Sizes

or