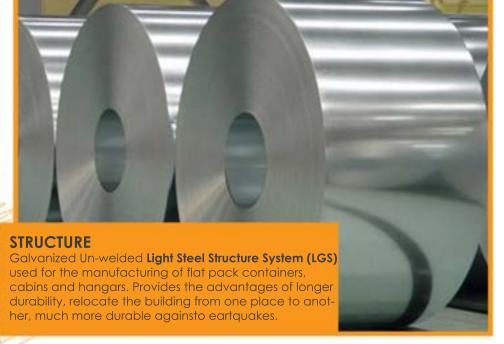

Panel Cabins





Safety Cabin, WC Cabin and Shower Cabin, which are produced with weldless construction technology, make a difference in the market with their aesthetic appearance and their ability to be used for many years due to their weldless nature.











## **Sanitary Cabins**

- + Single + Double + Triple + Quatro









Double Toilet Cabin (120 cm x 210 cm)

Single Toilets Cabin (110 cm x 120 cm)





WC-Shower Cabin (120 cm x 210 cm)









For Single Person Sizes

or











## **Referances**









## **Referances**











# Thanks!

For more details please contact with us via below contact information.



## **Contact Information**

MaxPrefabs Yapı Mimarlık Tic. Ltd. Şti.

- Topselvi Mh. Edanur Sk. Dap Teras Towers 1, 22. Floor, No:2/155, Kartal / İstanbul-Türkiye
- info@maxprefabs.com
- +90 (216) 515 90 70



+90 (542) 224 41 10 +90 (530) 024 51 98



www.maxprefabs.com