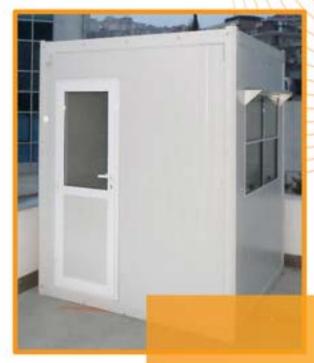

Panel Cabins

Safety Cabin, WC Cabin and Shower Cabin, which are produced with weldless construction technology, make a difference in the market with their aesthetic appearance and their ability to be used for many years due to their weldless nature.

## **Sanitary Cabins**

- + Single + Double + Triple + Quatro

Double Toilet Cabin (120 cm x 210 cm)

Single Toilets Cabin (110 cm x 120 cm)

WC-Shower Cabin (120 cm x 210 cm)

For Single Person Sizes

or