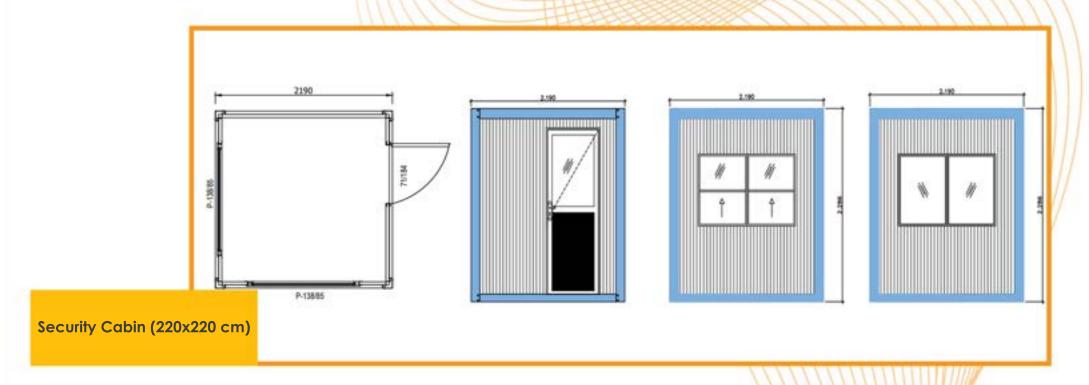

Panel Cabins

Safety Cabin, WC Cabin and Shower Cabin, which are produced with weldless construction technology, make a difference in the market with their aesthetic appearance and their ability to be used for many years due to their weldless nature.