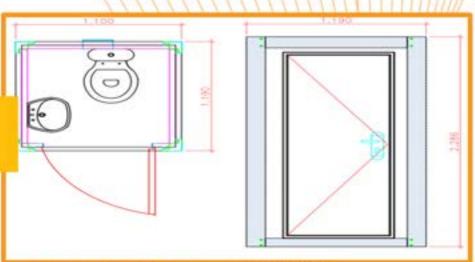

## **Sanitary Cabins**

- + Single + Double + Triple + Quatro

Double Toilet Cabin (120 cm x 210 cm)

Single Toilets Cabin (110 cm x 120 cm)

WC-Shower Cabin (120 cm x 210 cm)

For Single Person Sizes

or