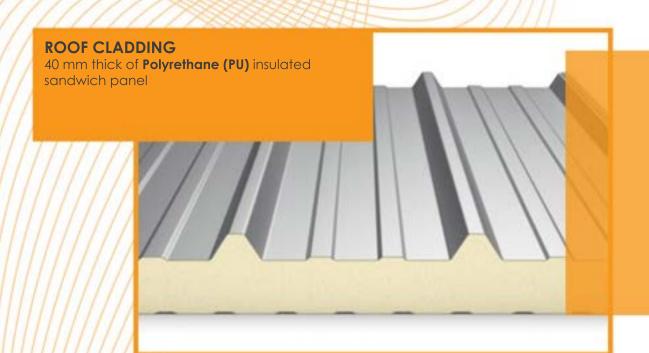

Panel Cabins





Safety Cabin, WC Cabin and Shower Cabin, which are produced with weldless construction technology, make a difference in the market with their aesthetic appearance and their ability to be used for many years due to their weldless nature.











## **Sanitary Cabins**

- + Single + Double + Triple + Quatro









Double Toilet Cabin (120 cm x 210 cm)

Single Toilets Cabin (110 cm x 120 cm)





WC-Shower Cabin (120 cm x 210 cm)









For Single Person Sizes

or











## **Referances**









## **Referances**











# Thanks!

For more details please contact with us via below contact information.



## **Contact Information**

MaxPrefabs Yapı Mimarlık Tic. Ltd. Şti.

- Topselvi Mh. Edanur Sk. Dap Teras Towers 1, 22. Floor, No:2/155, Kartal / İstanbul-Türkiye
- info@maxprefabs.com
- +90 (216) 515 90 70



+90 (542) 224 41 10 +90 (530) 024 51 98



www.maxprefabs.com