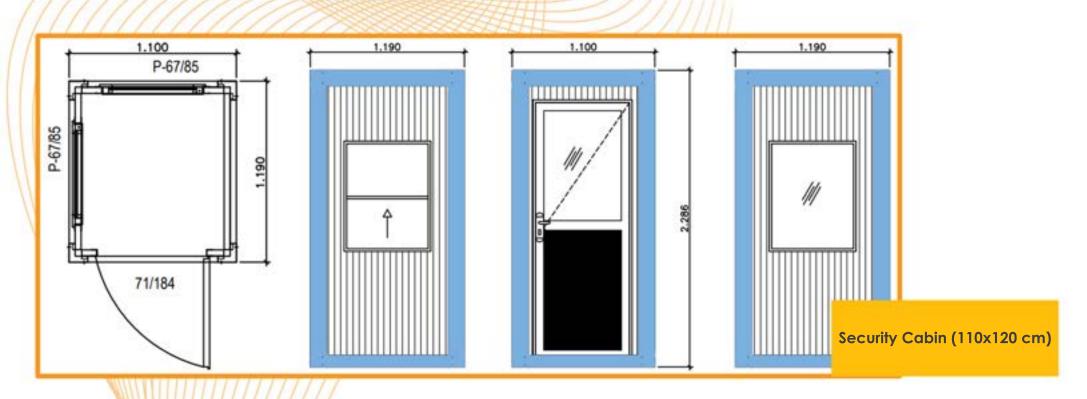

Panel Cabins

Safety Cabin, WC Cabin and Shower Cabin, which are produced with weldless construction technology, make a difference in the market with their aesthetic appearance and their ability to be used for many years due to their weldless nature.

## **Sanitary Cabins**

- + Single + Double + Triple + Quatro

Double Toilet Cabin (120 cm x 210 cm)

Single Toilets Cabin (110 cm x 120 cm)

WC-Shower Cabin (120 cm x 210 cm)

For Single Person Sizes

or