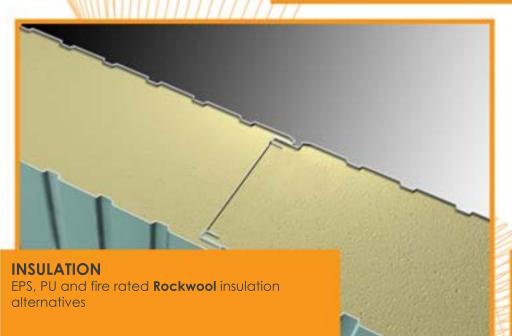

Panel Cabins





Safety Cabin, WC Cabin and Shower Cabin, which are produced with weldless construction technology, make a difference in the market with their aesthetic appearance and their ability to be used for many years due to their weldless nature.











## **Sanitary Cabins**

- + Single + Double + Triple + Quatro









Double Toilet Cabin (120 cm x 210 cm)

Single Toilets Cabin (110 cm x 120 cm)





WC-Shower Cabin (120 cm x 210 cm)









For Single Person Sizes

or











## **Referances**









## **Referances**











# Thanks!

For more details please contact with us via below contact information.



## **Contact Information**

MaxPrefabs Yapı Mimarlık Tic. Ltd. Şti.

- Topselvi Mh. Edanur Sk. Dap Teras Towers 1, 22. Floor, No:2/155, Kartal / İstanbul-Türkiye
- info@maxprefabs.com
- +90 (216) 515 90 70



+90 (542) 224 41 10 +90 (530) 024 51 98



www.maxprefabs.com