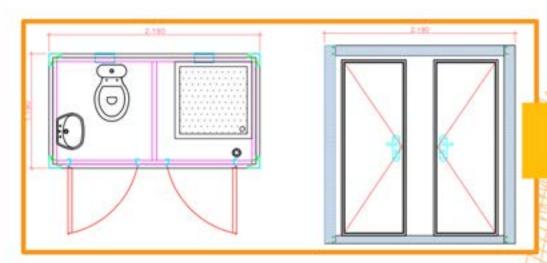

## **Sanitary Cabins**

- + Single + Double + Triple + Quatro

Double Toilet Cabin (120 cm x 210 cm)

Single Toilets Cabin (110 cm x 120 cm)

WC-Shower Cabin (120 cm x 210 cm)

For Single Person Sizes

or