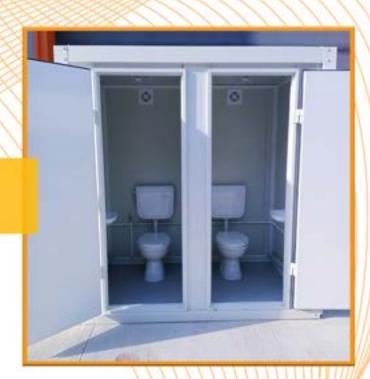

## **Sanitary Cabins**

- + Single + Double + Triple + Quatro

Double Toilet Cabin (120 cm x 210 cm)

Single Toilets Cabin (110 cm x 120 cm)

WC-Shower Cabin (120 cm x 210 cm)

For Single Person Sizes

or