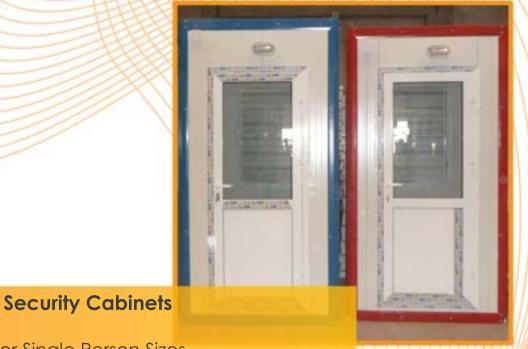

## **Sanitary Cabins**

- + Single + Double + Triple + Quatro

Double Toilet Cabin (120 cm x 210 cm)

Single Toilets Cabin (110 cm x 120 cm)

WC-Shower Cabin (120 cm x 210 cm)

For Single Person Sizes

or