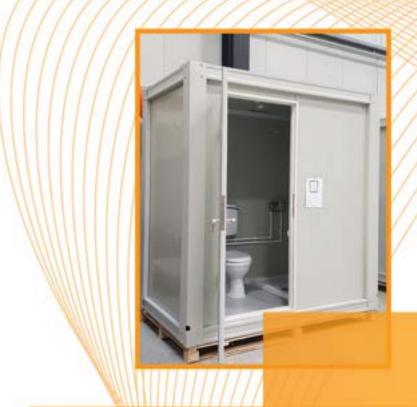

## **Sanitary Cabins**

- + Single + Double + Triple + Quatro

Double Toilet Cabin (120 cm x 210 cm)

Single Toilets Cabin (110 cm x 120 cm)

WC-Shower Cabin (120 cm x 210 cm)

For Single Person Sizes

or