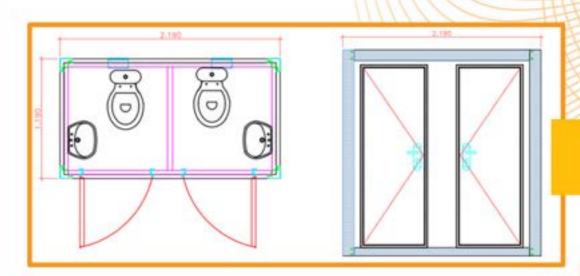

## **Sanitary Cabins**

- + Single + Double + Triple + Quatro

Double Toilet Cabin (120 cm x 210 cm)

Single Toilets Cabin (110 cm x 120 cm)

WC-Shower Cabin (120 cm x 210 cm)

For Single Person Sizes

or