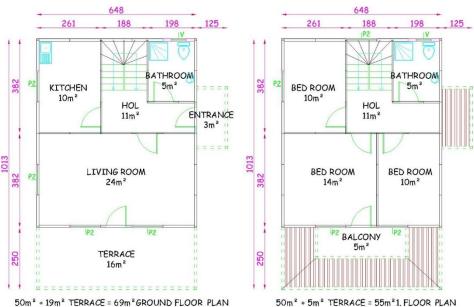

### 134 M2 TORONTO MODEL

742 + 5m2 TERRACE = 79m2GROUND FLOOR PLAN

50° + 5m° BALCONY = 55m° 1. FLOOR PLAN