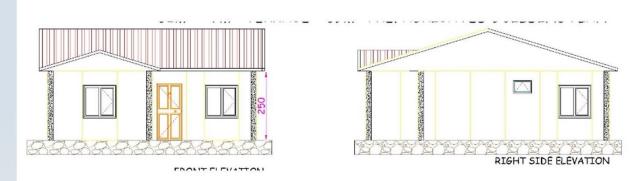

l insulated with fire rated insulation materials. The interior and exterior claddings are done by A1 fire class cement board, which does not only provides fire resistance but also providing anesthetics decoration for the applied buildings.







#### PREFABRICATED BUILDINGS

Permanent and temprorary options; economical, recycleable, faster and quality solutions for your kamp requirements. Steel structured and pressed panel alternative Wall systems. A1 Class fire resistance, heat and sound insulation. Used as offices, dormitories, dining halls, laundry, ablution facilities and etc..







#### SOME REFERANCES FROM WORL WIDE











# **STEEL STRUCTURED VILLAS**









## **SINGLE STORIES**







### **40 M2 ORCA PLAN**









### **54 M2 HAVAI PLAN**









#### 69 M2 RIO PLAN





 $7m^*$ 



#### **78 M2 SULTAN MODEL**











#### **79 M2 WINTER MODEL**







#### 98 M2 MILLENIUM MODEL







93m2 + 5m2 TERRACE = 98m2 PREFABRICATED BUILDING PLAN



### 110 M2 EVEREST MODEL









## 120 M2 ZIGANA MODEL









### 129 M2 SARKISLA MODEL









# **DOUBLE STORIES**









#### **82 M2 ANATOLIA MODEL**







38m<sup>2</sup> + 3m<sup>2</sup> TERRACE = 41m<sup>2</sup> GROUND FLOOR





## 92 M2 CAFCAS MODEL









### 100 M2 ORCIDE MODEL











45m2 + 3m2 TERRACE = 48m21.FLOOR PLAN



### 101 M2 AVANOS MODEL









43m2 1.FLOOR PLAN



## 124 M2 MARDIN MODEL







### 134 M2 TORONTO MODEL









742 + 5m2 TERRACE = 79m2GROUND FLOOR PLAN



50° + 5m° BALCONY = 55m° 1. FLOOR PLAN



### 155 M2 DORUK PLAN









# SOME REFERANCES FOR DOUBLE ST