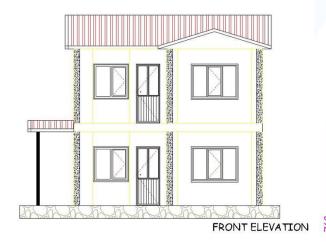

#### **82 M2 ANATOLIA MODEL**

38m<sup>2</sup> + 3m<sup>2</sup> TERRACE = 41m<sup>2</sup> GROUND FLOOR