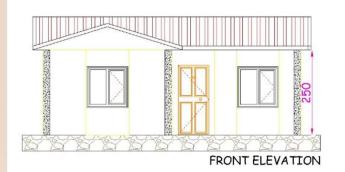

which are developed by the clients.

The walls and roof are well insulated with fire rated insulation materials. The interior and exterior claddings are done by A1 fire class cement board, which does not only provides fire resistance but also providing anesthetics decoration for the applied buildings.







#### PREFABRICATED BUILDINGS

Permanent and temprorary options; economical, recycleable, faster and quality solutions for your kamp requirements. Steel structured and pressed panel alternative Wall systems. A1 Class fire resistance, heat and sound insulation. Used as offices, dormitories, dining halls, laundry, ablution facilities and etc..







#### SOME REFERANCES FROM WORL WIDE











# **STEEL STRUCTURED VILLAS**









## **SINGLE STORIES**







### **40 M2 ORCA PLAN**









### **54 M2 HAVAI PLAN**









#### 69 M2 RIO PLAN





 $7m^*$ 



#### **78 M2 SULTAN MODEL**











#### **79 M2 WINTER MODEL**







#### 98 M2 MILLENIUM MODEL







93m2 + 5m2 TERRACE = 98m2 PREFABRICATED BUILDING PLAN



### 110 M2 EVEREST MODEL









## 120 M2 ZIGANA MODEL









### 129 M2 SARKISLA MODEL









# **DOUBLE STORIES**









#### **82 M2 ANATOLIA MODEL**







38m<sup>2</sup> + 3m<sup>2</sup> TERRACE = 41m<sup>2</sup> GROUND FLOOR





## 92 M2 CAFCAS MODEL









### 100 M2 ORCIDE MODEL











45m2 + 3m2 TERRACE = 48m21.FLOOR PLAN



### 101 M2 AVANOS MODEL









43m2 1.FLOOR PLAN



## 124 M2 MARDIN MODEL







### 134 M2 TORONTO MODEL









742 + 5m2 TERRACE = 79m2GROUND FLOOR PLAN



50° + 5m° BALCONY = 55m° 1. FLOOR PLAN