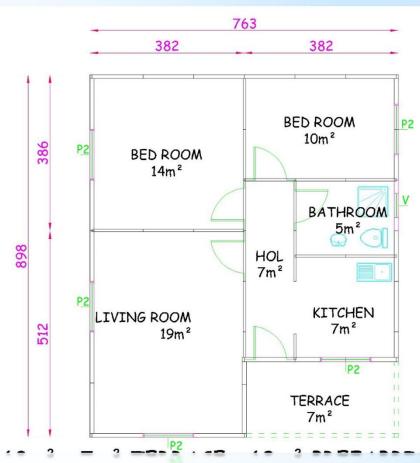

insulated with fire rated insulation materials. The interior and exterior claddings are done by A1 fire class cement board, which does not only provides fire resistance but also providing anesthetics decoration for the applied buildings.







#### PREFABRICATED BUILDINGS

Permanent and temprorary options; economical, recycleable, faster and quality solutions for your kamp requirements. Steel structured and pressed panel alternative Wall systems. A1 Class fire resistance, heat and sound insulation. Used as offices, dormitories, dining halls, laundry, ablution facilities and etc..







#### SOME REFERANCES FROM WORL WIDE











# **STEEL STRUCTURED VILLAS**









## **SINGLE STORIES**







### **40 M2 ORCA PLAN**









### **54 M2 HAVAI PLAN**









#### 69 M2 RIO PLAN





 $7m^*$ 



#### **78 M2 SULTAN MODEL**











#### **79 M2 WINTER MODEL**







#### 98 M2 MILLENIUM MODEL







93m2 + 5m2 TERRACE = 98m2 PREFABRICATED BUILDING PLAN



### 110 M2 EVEREST MODEL









## 120 M2 ZIGANA MODEL









### 129 M2 SARKISLA MODEL









# **DOUBLE STORIES**









#### **82 M2 ANATOLIA MODEL**







38m<sup>2</sup> + 3m<sup>2</sup> TERRACE = 41m<sup>2</sup> GROUND FLOOR





## 92 M2 CAFCAS MODEL









### 100 M2 ORCIDE MODEL











45m2 + 3m2 TERRACE = 48m21.FLOOR PLAN



### 101 M2 AVANOS MODEL









43m2 1.FLOOR PLAN



## 124 M2 MARDIN MODEL







### 134 M2 TORONTO MODEL









742 + 5m2 TERRACE = 79m2GROUND FLOOR PLAN



50° + 5m° BALCONY = 55m° 1. FLOOR PLAN



### 155 M2 DORUK PLAN









# SOME REFERANCES FOR DOUBLE STOR