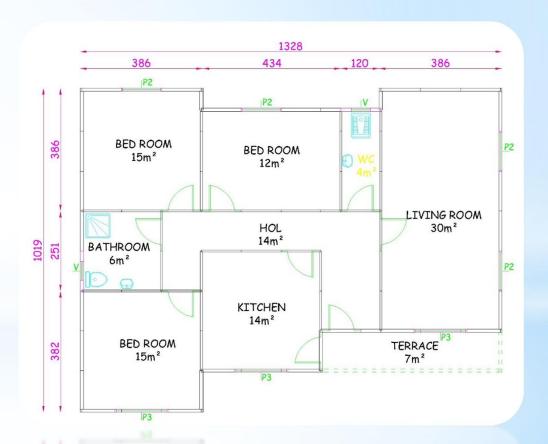

#### PREFABRICATED BUILDINGS

Permanent and temprorary options; economical, recycleable, faster and quality solutions for your kamp requirements. Steel structured and pressed panel alternative Wall systems. A1 Class fire resistance, heat and sound insulation. Used as offices, dormitories, dining halls, laundry, ablution facilities and etc..







#### SOME REFERANCES FROM WORL WIDE











# **STEEL STRUCTURED VILLAS**









## **SINGLE STORIES**







### **40 M2 ORCA PLAN**









### **54 M2 HAVAI PLAN**









#### 69 M2 RIO PLAN





 $7m^*$ 



#### **78 M2 SULTAN MODEL**











#### **79 M2 WINTER MODEL**







#### 98 M2 MILLENIUM MODEL







93m2 + 5m2 TERRACE = 98m2 PREFABRICATED BUILDING PLAN



### 110 M2 EVEREST MODEL









## 120 M2 ZIGANA MODEL









### 129 M2 SARKISLA MODEL









# **DOUBLE STORIES**









#### **82 M2 ANATOLIA MODEL**







38m<sup>2</sup> + 3m<sup>2</sup> TERRACE = 41m<sup>2</sup> GROUND FLOOR





## 92 M2 CAFCAS MODEL









### 100 M2 ORCIDE MODEL











45m2 + 3m2 TERRACE = 48m21.FLOOR PLAN



### 101 M2 AVANOS MODEL









43m2 1.FLOOR PLAN



## 124 M2 MARDIN MODEL







### 134 M2 TORONTO MODEL









742 + 5m2 TERRACE = 79m2GROUND FLOOR PLAN



50° + 5m° BALCONY = 55m° 1. FLOOR PLAN



### 155 M2 DORUK PLAN









# SOME REFERANCES FOR DOUBLE STORIES















## SOME REFERANCES FOR SINGLE STORIES



































#### **THANKS**

For more details please contact with us via below contact information

+90 (216) 515 90 70

+90 (530) 024 51 98

info@maxprefabs.com