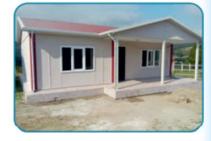

MODEL**







#### 98 M2 MILLENIUM MODEL







93m2 + 5m2 TERRACE = 98m2 PREFABRICATED BUILDING PLAN



### 110 M2 EVEREST MODEL









## 120 M2 ZIGANA MODEL









### 129 M2 SARKISLA MODEL









# **DOUBLE STORIES**









#### **82 M2 ANATOLIA MODEL**







38m<sup>2</sup> + 3m<sup>2</sup> TERRACE = 41m<sup>2</sup> GROUND FLOOR





## 92 M2 CAFCAS MODEL









### 100 M2 ORCIDE MODEL











45m2 + 3m2 TERRACE = 48m21.FLOOR PLAN



### 101 M2 AVANOS MODEL









43m2 1.FLOOR PLAN



## 124 M2 MARDIN MODEL







### 134 M2 TORONTO MODEL









742 + 5m2 TERRACE = 79m2GROUND FLOOR PLAN



50° + 5m° BALCONY = 55m° 1. FLOOR PLAN



### 155 M2 DORUK PLAN









# SOME REFERANCES FOR DOUBLE STORIES















## SOME REFERANCES FOR SINGLE STORIES



































#### **THANKS**

For more details please contact with us via below contact information

+90 (216) 515 90 70

+90 (530) 024 51 98

info@maxprefabs.com

www.maxprefabs.com