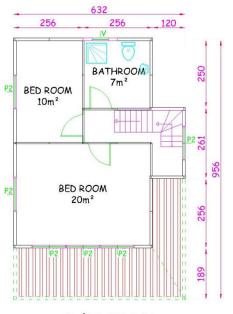

### 134 M2 TORONTO MODEL

742 + 5m2 TERRACE = 79m2GROUND FLOOR PLAN

50° + 5m° BALCONY = 55m° 1. FLOOR PLAN