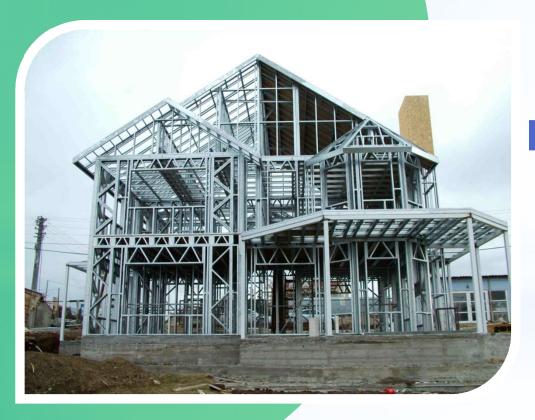

#### **STRUCTURE**

Galvanized Un-welded Light Steel Structure System used for the manufacturing of prefabricated buildings, containers and cabins.

Provides the advantages of longer durability, relocate the building from one place to another, much more durable against o eartquakes.

#### LIGHT STEEL STRUCTURE

A new kind of living space is prepared by light steel structures. The system is based on galvanized unwelded steel technologies. As there is a standard type of single and double storey villas, there is a possibility to design and manufacture the projects which are developed by the clients.

The walls and roof are well insulated with fire rated insulation materials. The interior and exterior claddings are done by A1 fire class cement board, which does not only provides fire resistance but also providing anesthetics decoration for the applied buildings.