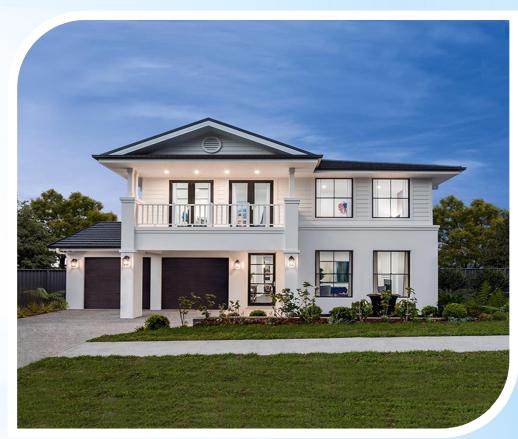

s; economical, recycleable, faster and quality solutions for your kamp requirements. Steel structured and pressed panel alternative Wall systems. A1 Class fire resistance, heat and sound insulation. Used as offices, dormitories, dining halls, laundry, ablution facilities and etc..







#### SOME REFERANCES FROM WORL WIDE











# **STEEL STRUCTURED VILLAS**









## **SINGLE STORIES**







### **40 M2 ORCA PLAN**









### **54 M2 HAVAI PLAN**









#### 69 M2 RIO PLAN





 $7m^*$ 



#### **78 M2 SULTAN MODEL**











#### **79 M2 WINTER MODEL**







#### 98 M2 MILLENIUM MODEL







93m2 + 5m2 TERRACE = 98m2 PREFABRICATED BUILDING PLAN



### 110 M2 EVEREST MODEL









## 120 M2 ZIGANA MODEL









### 129 M2 SARKISLA MODEL









# **DOUBLE STORIES**









#### **82 M2 ANATOLIA MODEL**







38m<sup>2</sup> + 3m<sup>2</sup> TERRACE = 41m<sup>2</sup> GROUND FLOOR





## 92 M2 CAFCAS MODEL









### 100 M2 ORCIDE MODEL











45m2 + 3m2 TERRACE = 48m21.FLOOR PLAN



### 101 M2 AVANOS MODEL









43m2 1.FLOOR PLAN



## 124 M2 MARDIN MODEL







### 134 M2 TORONTO MODEL









742 + 5m2 TERRACE = 79m2GROUND FLOOR PLAN



50° + 5m° BALCONY = 55m° 1. FLOOR PLAN



### 155 M2 DORUK PLAN









# SOME REFERANCES FOR DOUBLE STORIES















## SOME REFERANCES FOR SINGLE STORIES



































#### **THANKS**

For more details please contact with us via below contact information

+90 (216) 515 90 70

+90 (530) 024 51 98

info@maxprefabs.com

www.maxprefabs.com