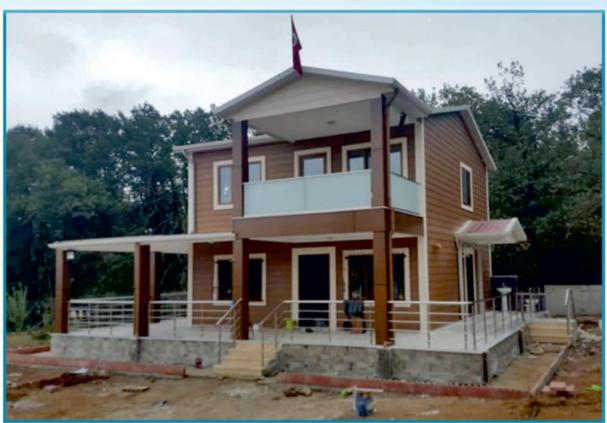

#### **78 M2 SULTAN MODEL**











#### **79 M2 WINTER MODEL**







#### 98 M2 MILLENIUM MODEL







93m2 + 5m2 TERRACE = 98m2 PREFABRICATED BUILDING PLAN



### 110 M2 EVEREST MODEL









## 120 M2 ZIGANA MODEL









### 129 M2 SARKISLA MODEL









# **DOUBLE STORIES**









#### **82 M2 ANATOLIA MODEL**







38m<sup>2</sup> + 3m<sup>2</sup> TERRACE = 41m<sup>2</sup> GROUND FLOOR





## 92 M2 CAFCAS MODEL









### 100 M2 ORCIDE MODEL











45m2 + 3m2 TERRACE = 48m21.FLOOR PLAN



### 101 M2 AVANOS MODEL









43m2 1.FLOOR PLAN



## 124 M2 MARDIN MODEL







### 134 M2 TORONTO MODEL









742 + 5m2 TERRACE = 79m2GROUND FLOOR PLAN



50° + 5m° BALCONY = 55m° 1. FLOOR PLAN



### 155 M2 DORUK PLAN









# SOME REFERANCES FOR DOUBLE STORIES















## SOME REFERANCES FOR SINGLE STORIES



































#### **THANKS**

For more details please contact with us via below contact information

+90 (216) 515 90 70

+90 (530) 024 51 98

info@maxprefabs.com

www.maxprefabs.com