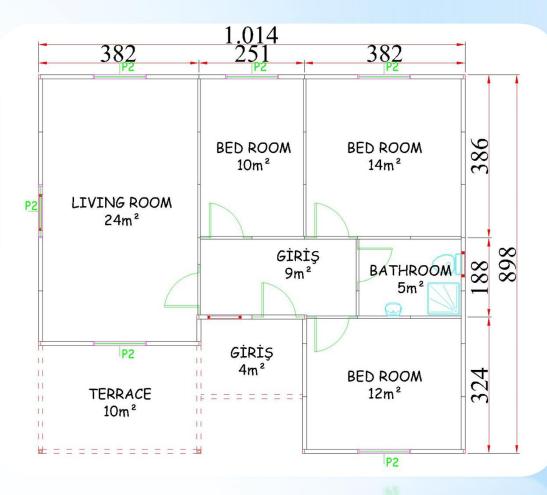

#### 98 M2 MILLENIUM MODEL

93m2 + 5m2 TERRACE = 98m2 PREFABRICATED BUILDING PLAN