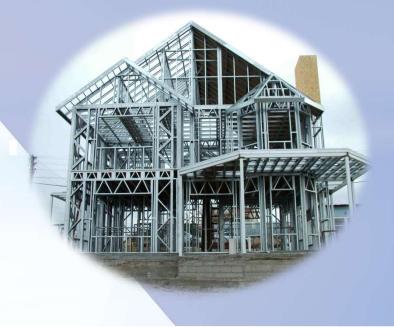

#### **STRUCTURE**

Galvanized Un-welded Light Steel Structure System used for the manufacturing of prefabricated buildings, containers and cabins.

Provides the advantages of longer durability, relocate the building from one place to another, much more durable against o eartquakes.

#### LIGHT STEEL STRUCTURE

A new kind of living space is prepared by light steel structures. The system is based on galvanized unwelded steel technologies. As there is a standard type of single and double storey villas, there is a possibility to design and manufacture the projects which are developed by the clients.

The walls and roof are well insulated with fire rated insulation materials. The interior and exterior claddings are done by A1 fire class cement board, which does not only provides fire resistance but also providing anesthetics decoration for the applied buildings.