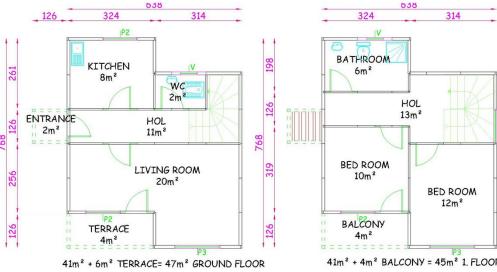

#### **82 M2 ANATOLIA MODEL**

38m<sup>2</sup> + 3m<sup>2</sup> TERRACE = 41m<sup>2</sup> GROUND FLOOR