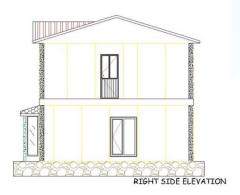

### 134 M2 TORONTO MODEL

742 + 5m2 TERRACE = 79m2GROUND FLOOR PLAN

50° + 5m° BALCONY = 55m° 1. FLOOR PLAN