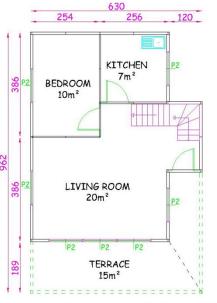

### 134 M2 TORONTO MODEL

742 + 5m2 TERRACE = 79m2GROUND FLOOR PLAN

50° + 5m° BALCONY = 55m° 1. FLOOR PLAN