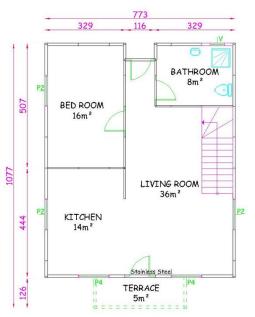

### 134 M2 TORONTO MODEL

742 + 5m2 TERRACE = 79m2GROUND FLOOR PLAN

50° + 5m° BALCONY = 55m° 1. FLOOR PLAN