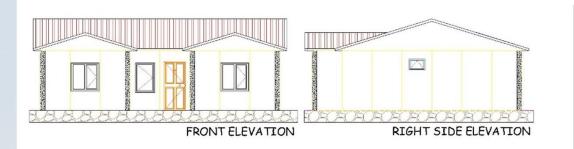

#### 98 M2 MILLENIUM MODEL

93m2 + 5m2 TERRACE = 98m2 PREFABRICATED BUILDING PLAN