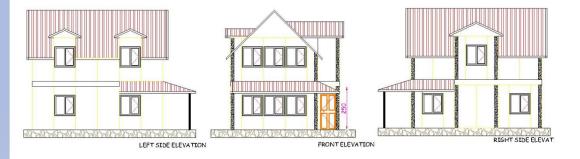

### 134 M2 TORONTO MODEL

742 + 5m2 TERRACE = 79m2GROUND FLOOR PLAN

50° + 5m° BALCONY = 55m° 1. FLOOR PLAN