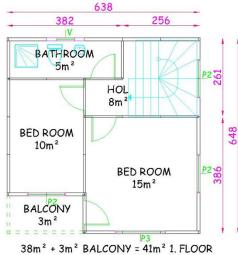

#### **82 M2 ANATOLIA MODEL**

38m<sup>2</sup> + 3m<sup>2</sup> TERRACE = 41m<sup>2</sup> GROUND FLOOR