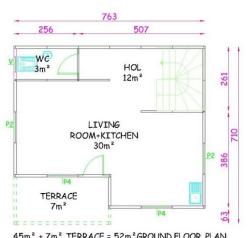

#### 98 M2 MILLENIUM MODEL

93m2 + 5m2 TERRACE = 98m2 PREFABRICATED BUILDING PLAN