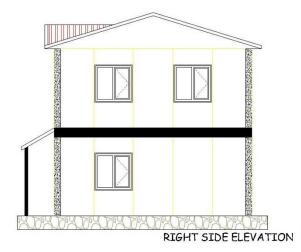

#### **82 M2 ANATOLIA MODEL**

38m<sup>2</sup> + 3m<sup>2</sup> TERRACE = 41m<sup>2</sup> GROUND FLOOR