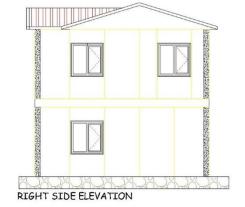

d quality solutions for your kamp requirements. Steel structured and pressed panel alternative Wall systems. A1 Class fire resistance, heat and sound insulation. Used as offices, dormitories, dining halls, laundry, ablution facilities and etc..







#### SOME REFERANCES FROM WORL WIDE











# **STEEL STRUCTURED VILLAS**









## **SINGLE STORIES**







### **40 M2 ORCA PLAN**









### **54 M2 HAVAI PLAN**









#### 69 M2 RIO PLAN





 $7m^*$ 



#### **78 M2 SULTAN MODEL**











#### **79 M2 WINTER MODEL**







#### 98 M2 MILLENIUM MODEL







93m2 + 5m2 TERRACE = 98m2 PREFABRICATED BUILDING PLAN



### 110 M2 EVEREST MODEL









## 120 M2 ZIGANA MODEL









### 129 M2 SARKISLA MODEL









# **DOUBLE STORIES**









#### **82 M2 ANATOLIA MODEL**







38m<sup>2</sup> + 3m<sup>2</sup> TERRACE = 41m<sup>2</sup> GROUND FLOOR





## 92 M2 CAFCAS MODEL









### 100 M2 ORCIDE MODEL











45m2 + 3m2 TERRACE = 48m21.FLOOR PLAN



### 101 M2 AVANOS MODEL









43m2 1.FLOOR PLAN



## 124 M2 MARDIN MODEL







### 134 M2 TORONTO MODEL









742 + 5m2 TERRACE = 79m2GROUND FLOOR PLAN



50° + 5m° BALCONY = 55m° 1. FLOOR PLAN



### 155 M2 DORUK PLAN









# SOME REFERANCES FOR DOUBLE STORIES















## SOME REFERANCES FOR SINGLE STORIES



































#### **THANKS**

For more details please contact with us via below contact information

+90 (216) 515 90 70

+90 (530) 024 51 98

info@maxprefabs.com

www.maxprefabs.com