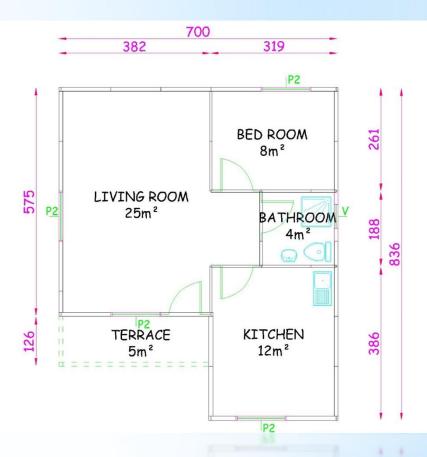

he walls and roof are well insulated with fire rated insulation materials. The interior and exterior claddings are done by A1 fire class cement board, which does not only provides fire resistance but also providing anesthetics decoration for the applied buildings.







#### PREFABRICATED BUILDINGS

Permanent and temprorary options; economical, recycleable, faster and quality solutions for your kamp requirements. Steel structured and pressed panel alternative Wall systems. A1 Class fire resistance, heat and sound insulation. Used as offices, dormitories, dining halls, laundry, ablution facilities and etc..







#### SOME REFERANCES FROM WORL WIDE











# **STEEL STRUCTURED VILLAS**









## **SINGLE STORIES**







### **40 M2 ORCA PLAN**









### **54 M2 HAVAI PLAN**









#### 69 M2 RIO PLAN





 $7m^*$ 



#### **78 M2 SULTAN MODEL**











#### **79 M2 WINTER MODEL**







#### 98 M2 MILLENIUM MODEL







93m2 + 5m2 TERRACE = 98m2 PREFABRICATED BUILDING PLAN



### 110 M2 EVEREST MODEL









## 120 M2 ZIGANA MODEL









### 129 M2 SARKISLA MODEL









# **DOUBLE STORIES**









#### **82 M2 ANATOLIA MODEL**







38m<sup>2</sup> + 3m<sup>2</sup> TERRACE = 41m<sup>2</sup> GROUND FLOOR





## 92 M2 CAFCAS MODEL









### 100 M2 ORCIDE MODEL











45m2 + 3m2 TERRACE = 48m21.FLOOR PLAN



### 101 M2 AVANOS MODEL









43m2 1.FLOOR PLAN



## 124 M2 MARDIN MODEL







### 134 M2 TORONTO MODEL









742 + 5m2 TERRACE = 79m2GROUND FLOOR PLAN



50° + 5m° BALCONY = 55m° 1. FLOOR PLAN



### 155 M2 DORUK PLAN









# SOME