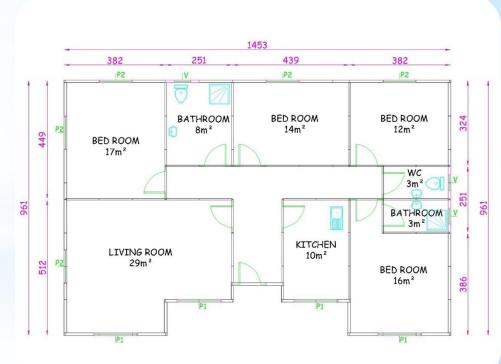

ermanent and temprorary options; economical, recycleable, faster and quality solutions for your kamp requirements. Steel structured and pressed panel alternative Wall systems. A1 Class fire resistance, heat and sound insulation. Used as offices, dormitories, dining halls, laundry, ablution facilities and etc..







#### SOME REFERANCES FROM WORL WIDE











# **STEEL STRUCTURED VILLAS**









## **SINGLE STORIES**







### **40 M2 ORCA PLAN**









### **54 M2 HAVAI PLAN**









#### 69 M2 RIO PLAN





 $7m^*$ 



#### **78 M2 SULTAN MODEL**











#### **79 M2 WINTER MODEL**







#### 98 M2 MILLENIUM MODEL







93m2 + 5m2 TERRACE = 98m2 PREFABRICATED BUILDING PLAN



### 110 M2 EVEREST MODEL









## 120 M2 ZIGANA MODEL









### 129 M2 SARKISLA MODEL









# **DOUBLE STORIES**









#### **82 M2 ANATOLIA MODEL**







38m<sup>2</sup> + 3m<sup>2</sup> TERRACE = 41m<sup>2</sup> GROUND FLOOR





## 92 M2 CAFCAS MODEL









### 100 M2 ORCIDE MODEL











45m2 + 3m2 TERRACE = 48m21.FLOOR PLAN



### 101 M2 AVANOS MODEL









43m2 1.FLOOR PLAN



## 124 M2 MARDIN MODEL







### 134 M2 TORONTO MODEL









742 + 5m2 TERRACE = 79m2GROUND FLOOR PLAN



50° + 5m° BALCONY = 55m° 1. FLOOR PLAN



### 155 M2 DORUK PLAN









# SOME REFERANCES FOR DOUBLE STORIES















## SOME REFERANCES FOR SINGLE STORIES



































#### **THANKS**

For more details please contact with us via below contact information

+90 (216) 515 90 70

+90 (530) 024 51 98

info@maxprefabs.com

www.maxprefabs.com