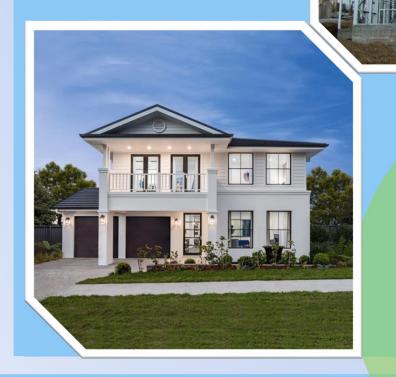

her, much more durable against o eartquakes.



#### INSULATION

Rockwool & Mineral wool insulation for the Wall and roof parts to provide better insulation against to sound and heat. A1 fire resistance.









#### LIGHT STEEL STRUCTURE

A new kind of living space is prepared by light steel structures. The system is based on galvanized unwelded steel technologies. As there is a standard type of single and double storey villas, there is a possibility to design and manufacture the projects which are developed by the clients.

The walls and roof are well insulated with fire rated insulation materials. The interior and exterior claddings are done by A1 fire class cement board, which does not only provides fire resistance but also providing anesthetics decoration for the applied buildings.







#### PREFABRICATED BUILDINGS

Permanent and temprorary options; economical, recycleable, faster and quality solutions for your kamp requirements. Steel structured and pressed panel alternative Wall systems. A1 Class fire resistance, heat and sound insulation. Used as offices, dormitories, dining halls, laundry, ablution facilities and etc..







#### SOME REFERANCES FROM WORL WIDE











# **STEEL STRUCTURED VILLAS**









## **SINGLE STORIES**







### **40 M2 ORCA PLAN**









### **54 M2 HAVAI PLAN**









#### 69 M2 RIO PLAN





 $7m^*$ 



#### **78 M2 SULTAN MODEL**











#### **79 M2 WINTER MODEL**







#### 98 M2 MILLENIUM MODEL







93m2 + 5m2 TERRACE = 98m2 PREFABRICATED BUILDING PLAN



### 110 M2 EVEREST MODEL









## 120 M2 ZIGANA MODEL