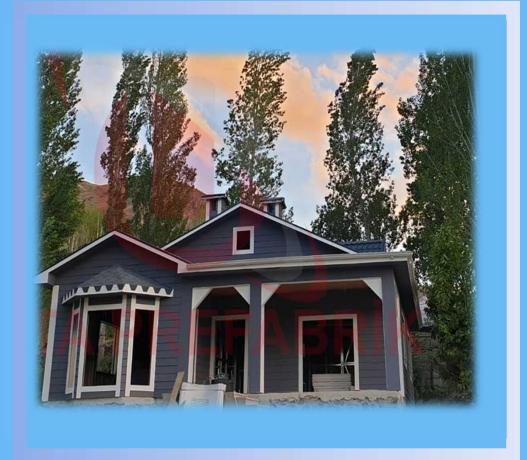

much more durable against o eartquakes.



#### INSULATION

Rockwool & Mineral wool insulation for the Wall and roof parts to provide better insulation against to sound and heat. A1 fire resistance.









#### LIGHT STEEL STRUCTURE

A new kind of living space is prepared by light steel structures. The system is based on galvanized unwelded steel technologies. As there is a standard type of single and double storey villas, there is a possibility to design and manufacture the projects which are developed by the clients.

The walls and roof are well insulated with fire rated insulation materials. The interior and exterior claddings are done by A1 fire class cement board, which does not only provides fire resistance but also providing anesthetics decoration for the applied buildings.







#### PREFABRICATED BUILDINGS

Permanent and temprorary options; economical, recycleable, faster and quality solutions for your kamp requirements. Steel structured and pressed panel alternative Wall systems. A1 Class fire resistance, heat and sound insulation. Used as offices, dormitories, dining halls, laundry, ablution facilities and etc..







#### SOME REFERANCES FROM WORL WIDE











# **STEEL STRUCTURED VILLAS**









## **SINGLE STORIES**







### **40 M2 ORCA PLAN**









### **54 M2 HAVAI PLAN**









#### 69 M2 RIO PLAN





 $7m^*$ 



#### **78 M2 SULTAN MODEL**











#### **79 M2 WINTER MODEL**







#### 98 M2 MILLENIUM MODEL







93m2 + 5m2 TERRACE = 98m2 PREFABRICATED BUILDING PLAN



### 110 M2 EVEREST MODEL









## 120 M2 ZIGANA MODEL