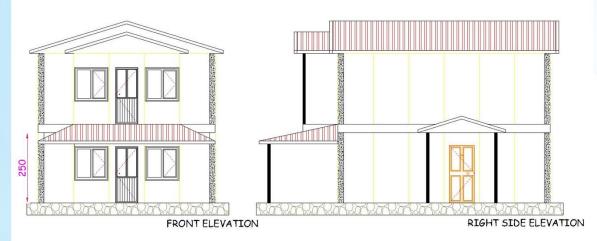

### 134 M2 TORONTO MODEL

742 + 5m2 TERRACE = 79m2GROUND FLOOR PLAN

50° + 5m° BALCONY = 55m° 1. FLOOR PLAN