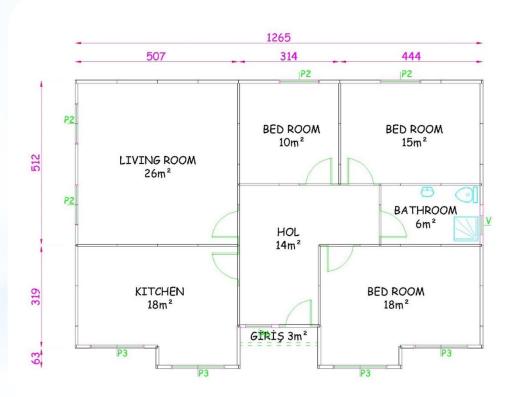

n for the applied buildings.







#### PREFABRICATED BUILDINGS

Permanent and temprorary options; economical, recycleable, faster and quality solutions for your kamp requirements. Steel structured and pressed panel alternative Wall systems. A1 Class fire resistance, heat and sound insulation. Used as offices, dormitories, dining halls, laundry, ablution facilities and etc..







#### SOME REFERANCES FROM WORL WIDE











# **STEEL STRUCTURED VILLAS**









## **SINGLE STORIES**







### **40 M2 ORCA PLAN**









### **54 M2 HAVAI PLAN**









#### 69 M2 RIO PLAN





 $7m^*$ 



#### **78 M2 SULTAN MODEL**











#### **79 M2 WINTER MODEL**







#### 98 M2 MILLENIUM MODEL







93m2 + 5m2 TERRACE = 98m2 PREFABRICATED BUILDING PLAN



### 110 M2 EVEREST MODEL









## 120 M2 ZIGANA MODEL









### 129 M2 SARKISLA MODEL









# **DOUBLE STORIES**









#### **82 M2 ANATOLIA MODEL**







38m<sup>2</sup> + 3m<sup>2</sup> TERRACE = 41m<sup>2</sup> GROUND FLOOR





## 92 M2 CAFCAS MODEL









### 100 M2 ORCIDE MODEL











45m2 + 3m2 TERRACE = 48m21.FLOOR PLAN



### 101 M2 AVANOS MODEL









43m2 1.FLOOR PLAN



## 124 M2 MARDIN MODEL







### 134 M2 TORONTO MODEL









742 + 5m2 TERRACE = 79m2GROUND FLOOR PLAN



50° + 5m° BALCONY = 55m° 1. FLOOR PLAN



### 155 M2 DORUK PLAN









# SOME REFERANCES FOR DOUBLE STORIES















## SOME REFERANCES FOR SINGLE STORIES



































#### **THANKS**

For more details please contact with us via below contact information

+90 (216) 515 90 70

+90 (530