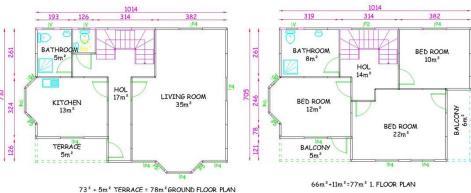

### 134 M2 TORONTO MODEL

742 + 5m2 TERRACE = 79m2GROUND FLOOR PLAN

50° + 5m° BALCONY = 55m° 1. FLOOR PLAN