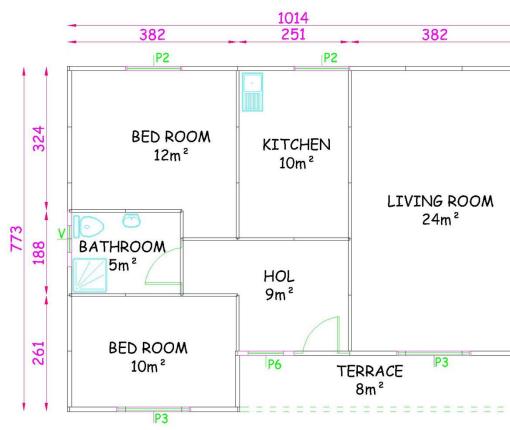

he interior and exterior claddings are done by A1 fire class cement board, which does not only provides fire resistance but also providing anesthetics decoration for the applied buildings.







#### PREFABRICATED BUILDINGS

Permanent and temprorary options; economical, recycleable, faster and quality solutions for your kamp requirements. Steel structured and pressed panel alternative Wall systems. A1 Class fire resistance, heat and sound insulation. Used as offices, dormitories, dining halls, laundry, ablution facilities and etc..







#### SOME REFERANCES FROM WORL WIDE











# **STEEL STRUCTURED VILLAS**









## **SINGLE STORIES**







### **40 M2 ORCA PLAN**









### **54 M2 HAVAI PLAN**









#### 69 M2 RIO PLAN





 $7m^*$ 



#### **78 M2 SULTAN MODEL**











#### **79 M2 WINTER MODEL**







#### 98 M2 MILLENIUM MODEL







93m2 + 5m2 TERRACE = 98m2 PREFABRICATED BUILDING PLAN



### 110 M2 EVEREST MODEL









## 120 M2 ZIGANA MODEL









### 129 M2 SARKISLA MODEL









# **DOUBLE STORIES**









#### **82 M2 ANATOLIA MODEL**







38m<sup>2</sup> + 3m<sup>2</sup> TERRACE = 41m<sup>2</sup> GROUND FLOOR





## 92 M2 CAFCAS MODEL









### 100 M2 ORCIDE MODEL











45m2 + 3m2 TERRACE = 48m21.FLOOR PLAN



### 101 M2 AVANOS MODEL









43m2 1.FLOOR PLAN



## 124 M2 MARDIN MODEL







### 134 M2 TORONTO MODEL









742 + 5m2 TERRACE = 79m2GROUND FLOOR PLAN



50° + 5m° BALCONY = 55m° 1. FLOOR PLAN



### 155 M2 DORUK PLAN









# SOME REFERANCES FOR DOUBLE STORIES















## SOME REFERANCES FOR SINGLE