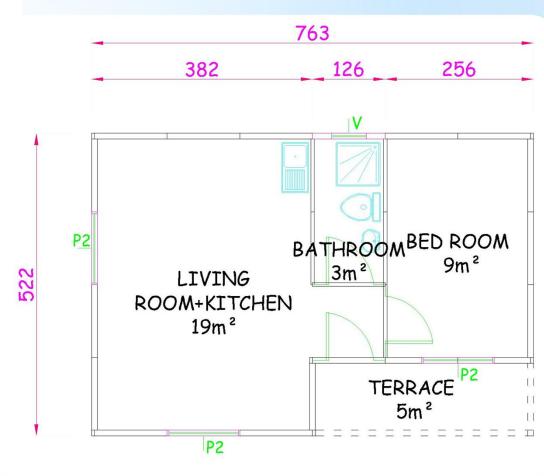

h are developed by the clients.

The walls and roof are well insulated with fire rated insulation materials. The interior and exterior claddings are done by A1 fire class cement board, which does not only provides fire resistance but also providing anesthetics decoration for the applied buildings.







#### PREFABRICATED BUILDINGS

Permanent and temprorary options; economical, recycleable, faster and quality solutions for your kamp requirements. Steel structured and pressed panel alternative Wall systems. A1 Class fire resistance, heat and sound insulation. Used as offices, dormitories, dining halls, laundry, ablution facilities and etc..







#### SOME REFERANCES FROM WORL WIDE











# **STEEL STRUCTURED VILLAS**









## **SINGLE STORIES**







### **40 M2 ORCA PLAN**









### **54 M2 HAVAI PLAN**









#### 69 M2 RIO PLAN





 $7m^*$ 



#### **78 M2 SULTAN MODEL**











#### **79 M2 WINTER MODEL**







#### 98 M2 MILLENIUM MODEL







93m2 + 5m2 TERRACE = 98m2 PREFABRICATED BUILDING PLAN



### 110 M2 EVEREST MODEL









## 120 M2 ZIGANA MODEL









### 129 M2 SARKISLA MODEL









# **DOUBLE STORIES**









#### **82 M2 ANATOLIA MODEL**







38m<sup>2</sup> + 3m<sup>2</sup> TERRACE = 41m<sup>2</sup> GROUND FLOOR





## 92 M2 CAFCAS MODEL









### 100 M2 ORCIDE MODEL











45m2 + 3m2 TERRACE = 48m21.FLOOR PLAN



### 101 M2 AVANOS MODEL









43m2 1.FLOOR PLAN



## 124 M2 MARDIN MODEL







### 134 M2 TORONTO MODEL









742 + 5m2 TERRACE = 79m2GROUND FLOOR PLAN



50° + 5m° BALCONY = 55m° 1. FLOOR PLAN



###