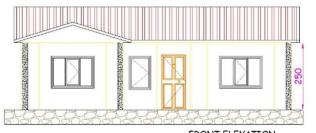

als. The interior and exterior claddings are done by A1 fire class cement board, which does not only provides fire resistance but also providing anesthetics decoration for the applied buildings.







#### PREFABRICATED BUILDINGS

Permanent and temprorary options; economical, recycleable, faster and quality solutions for your kamp requirements. Steel structured and pressed panel alternative Wall systems. A1 Class fire resistance, heat and sound insulation. Used as offices, dormitories, dining halls, laundry, ablution facilities and etc..







#### SOME REFERANCES FROM WORL WIDE











# **STEEL STRUCTURED VILLAS**









## **SINGLE STORIES**







### **40 M2 ORCA PLAN**









### **54 M2 HAVAI PLAN**









#### 69 M2 RIO PLAN





 $7m^*$ 



#### **78 M2 SULTAN MODEL**











#### **79 M2 WINTER MODEL**







#### 98 M2 MILLENIUM MODEL







93m2 + 5m2 TERRACE = 98m2 PREFABRICATED BUILDING PLAN



### 110 M2 EVEREST MODEL









## 120 M2 ZIGANA MODEL









### 129 M2 SARKISLA MODEL









# **DOUBLE STORIES**









#### **82 M2 ANATOLIA MODEL**







38m<sup>2</sup> + 3m<sup>2</sup> TERRACE = 41m<sup>2</sup> GROUND FLOOR





## 92 M2 CAFCAS MODEL









### 100 M2 ORCIDE MODEL











45m2 + 3m2 TERRACE = 48m21.FLOOR PLAN



### 101 M2 AVANOS MODEL









43m2 1.FLOOR PLAN



## 124 M2 MARDIN MODEL







### 134 M2 TORONTO MODEL









742 + 5m2 TERRACE = 79m2GROUND FLOOR PLAN



50° + 5m° BALCONY = 55m° 1. FLOOR PLAN



### 155 M2 DORUK PLAN









# SOME REFERANCES FOR DOUBLE STORIES















## SOME REFERANCES FOR S