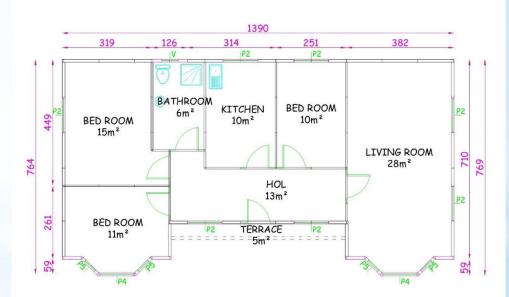

rd, which does not only provides fire resistance but also providing anesthetics decoration for the applied buildings.







#### PREFABRICATED BUILDINGS

Permanent and temprorary options; economical, recycleable, faster and quality solutions for your kamp requirements. Steel structured and pressed panel alternative Wall systems. A1 Class fire resistance, heat and sound insulation. Used as offices, dormitories, dining halls, laundry, ablution facilities and etc..







#### SOME REFERANCES FROM WORL WIDE











# **STEEL STRUCTURED VILLAS**









## **SINGLE STORIES**







### **40 M2 ORCA PLAN**









### **54 M2 HAVAI PLAN**









#### 69 M2 RIO PLAN





 $7m^*$ 



#### **78 M2 SULTAN MODEL**











#### **79 M2 WINTER MODEL**







#### 98 M2 MILLENIUM MODEL







93m2 + 5m2 TERRACE = 98m2 PREFABRICATED BUILDING PLAN



### 110 M2 EVEREST MODEL









## 120 M2 ZIGANA MODEL









### 129 M2 SARKISLA MODEL









# **DOUBLE STORIES**









#### **82 M2 ANATOLIA MODEL**







38m<sup>2</sup> + 3m<sup>2</sup> TERRACE = 41m<sup>2</sup> GROUND FLOOR





## 92 M2 CAFCAS MODEL









### 100 M2 ORCIDE MODEL











45m2 + 3m2 TERRACE = 48m21.FLOOR PLAN



### 101 M2 AVANOS MODEL









43m2 1.FLOOR PLAN



## 124 M2 MARDIN MODEL







### 134 M2 TORONTO MODEL









742 + 5m2 TERRACE = 79m2GROUND FLOOR PLAN



50° + 5m° BALCONY = 55m° 1. FLOOR PLAN



### 155 M2 DORUK PLAN









# SOME REFERANCES FOR DOUBLE STORIES















## SOME REFERANCES FOR SINGLE STORIES



































#### **THANKS**

For more de