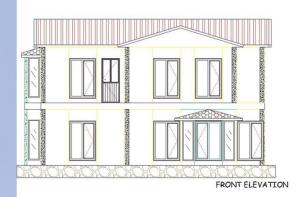

### 134 M2 TORONTO MODEL

742 + 5m2 TERRACE = 79m2GROUND FLOOR PLAN

50° + 5m° BALCONY = 55m° 1. FLOOR PLAN