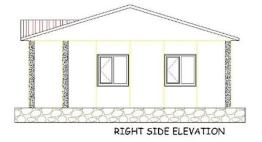

The interior and exterior claddings are done by A1 fire class cement board, which does not only provides fire resistance but also providing anesthetics decoration for the applied buildings.







#### PREFABRICATED BUILDINGS

Permanent and temprorary options; economical, recycleable, faster and quality solutions for your kamp requirements. Steel structured and pressed panel alternative Wall systems. A1 Class fire resistance, heat and sound insulation. Used as offices, dormitories, dining halls, laundry, ablution facilities and etc..







#### SOME REFERANCES FROM WORL WIDE











# **STEEL STRUCTURED VILLAS**









## **SINGLE STORIES**







### **40 M2 ORCA PLAN**









### **54 M2 HAVAI PLAN**









#### 69 M2 RIO PLAN





 $7m^*$ 



#### **78 M2 SULTAN MODEL**











#### **79 M2 WINTER MODEL**







#### 98 M2 MILLENIUM MODEL







93m2 + 5m2 TERRACE = 98m2 PREFABRICATED BUILDING PLAN



### 110 M2 EVEREST MODEL









## 120 M2 ZIGANA MODEL









### 129 M2 SARKISLA MODEL









# **DOUBLE STORIES**









#### **82 M2 ANATOLIA MODEL**







38m<sup>2</sup> + 3m<sup>2</sup> TERRACE = 41m<sup>2</sup> GROUND FLOOR





## 92 M2 CAFCAS MODEL









### 100 M2 ORCIDE MODEL











45m2 + 3m2 TERRACE = 48m21.FLOOR PLAN



### 101 M2 AVANOS MODEL









43m2 1.FLOOR PLAN



## 124 M2 MARDIN MODEL







### 134 M2 TORONTO MODEL









742 + 5m2 TERRACE = 79m2GROUND FLOOR PLAN



50° + 5m° BALCONY = 55m° 1. FLOOR PLAN



### 155 M2 DORUK PLAN









# SOME REFERANCES FOR DOUBLE STORIES















## SOME REFERANCES FOR SINGL