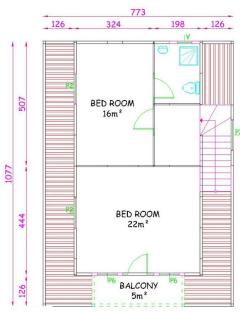

### 134 M2 TORONTO MODEL

742 + 5m2 TERRACE = 79m2GROUND FLOOR PLAN

50° + 5m° BALCONY = 55m° 1. FLOOR PLAN