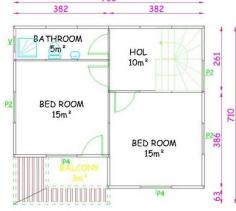

### 134 M2 TORONTO MODEL

742 + 5m2 TERRACE = 79m2GROUND FLOOR PLAN

50° + 5m° BALCONY = 55m° 1. FLOOR PLAN