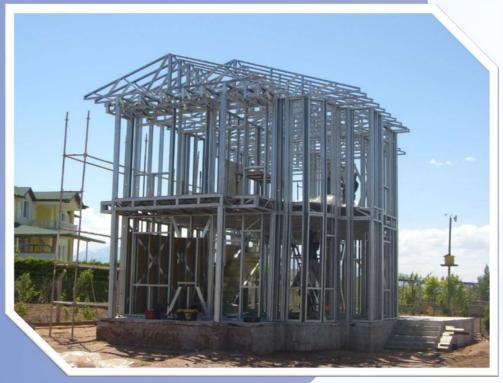

#### **STRUCTURE**

Galvanized Un-welded Light Steel Structure System used for the manufacturing of prefabricated buildings, containers and cabins.

Provides the advantages of longer durability, relocate the building from one place to another, much more durable against o eartquakes.

#### LIGHT STEEL STRUCTURE

A new kind of living space is prepared by light steel structures. The system is based on galvanized unwelded steel technologies. As there is a standard type of single and double storey villas, there is a possibility to design and manufacture the projects which are developed by the clients.

The walls and roof are well insulated with fire rated insulation materials. The interior and exterior claddings are done by A1 fire class cement board, which does not only provides fire resistance but also providing anesthetics decoration for the applied buildings.