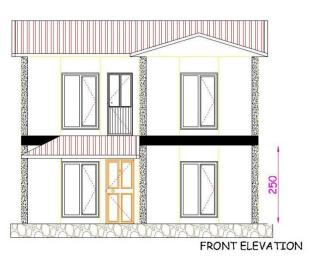

#### **82 M2 ANATOLIA MODEL**

38m<sup>2</sup> + 3m<sup>2</sup> TERRACE = 41m<sup>2</sup> GROUND FLOOR