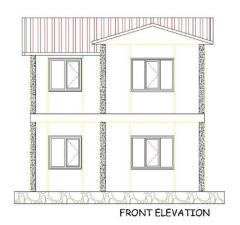

and quality solutions for your kamp requirements. Steel structured and pressed panel alternative Wall systems. A1 Class fire resistance, heat and sound insulation. Used as offices, dormitories, dining halls, laundry, ablution facilities and etc..







#### SOME REFERANCES FROM WORL WIDE











# **STEEL STRUCTURED VILLAS**









## **SINGLE STORIES**







### **40 M2 ORCA PLAN**









### **54 M2 HAVAI PLAN**









#### 69 M2 RIO PLAN





 $7m^*$ 



#### **78 M2 SULTAN MODEL**











#### **79 M2 WINTER MODEL**







#### 98 M2 MILLENIUM MODEL







93m2 + 5m2 TERRACE = 98m2 PREFABRICATED BUILDING PLAN



### 110 M2 EVEREST MODEL









## 120 M2 ZIGANA MODEL









### 129 M2 SARKISLA MODEL









# **DOUBLE STORIES**









#### **82 M2 ANATOLIA MODEL**







38m<sup>2</sup> + 3m<sup>2</sup> TERRACE = 41m<sup>2</sup> GROUND FLOOR





## 92 M2 CAFCAS MODEL









### 100 M2 ORCIDE MODEL











45m2 + 3m2 TERRACE = 48m21.FLOOR PLAN



### 101 M2 AVANOS MODEL









43m2 1.FLOOR PLAN



## 124 M2 MARDIN MODEL







### 134 M2 TORONTO MODEL









742 + 5m2 TERRACE = 79m2GROUND FLOOR PLAN



50° + 5m° BALCONY = 55m° 1. FLOOR PLAN



### 155 M2 DORUK PLAN









# SOME REFERANCES FOR DOUBLE STORIES















## SOME REFERANCES FOR SINGLE STORIES



































#### **THANKS**

For more details please contact with us via below contact information

+90 (216) 515 90 70

+90 (530) 024 51 98

info@maxprefabs.com

www.maxprefabs.com