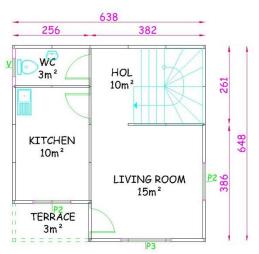

#### **82 M2 ANATOLIA MODEL**

38m<sup>2</sup> + 3m<sup>2</sup> TERRACE = 41m<sup>2</sup> GROUND FLOOR