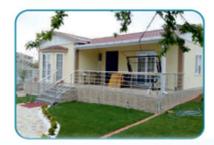

#### 98 M2 MILLENIUM MODEL







93m2 + 5m2 TERRACE = 98m2 PREFABRICATED BUILDING PLAN



### 110 M2 EVEREST MODEL









## 120 M2 ZIGANA MODEL









### 129 M2 SARKISLA MODEL









# **DOUBLE STORIES**









#### **82 M2 ANATOLIA MODEL**







38m<sup>2</sup> + 3m<sup>2</sup> TERRACE = 41m<sup>2</sup> GROUND FLOOR





## 92 M2 CAFCAS MODEL









### 100 M2 ORCIDE MODEL











45m2 + 3m2 TERRACE = 48m21.FLOOR PLAN



### 101 M2 AVANOS MODEL









43m2 1.FLOOR PLAN



## 124 M2 MARDIN MODEL







### 134 M2 TORONTO MODEL









742 + 5m2 TERRACE = 79m2GROUND FLOOR PLAN



50° + 5m° BALCONY = 55m° 1. FLOOR PLAN



### 155 M2 DORUK PLAN









# SOME REFERANCES FOR DOUBLE STORIES















## SOME REFERANCES FOR SINGLE STORIES



































#### **THANKS**

For more details please contact with us via below contact information

+90 (216) 515 90 70

+90 (530) 024 51 98

info@maxprefabs.com

www.maxprefabs.com