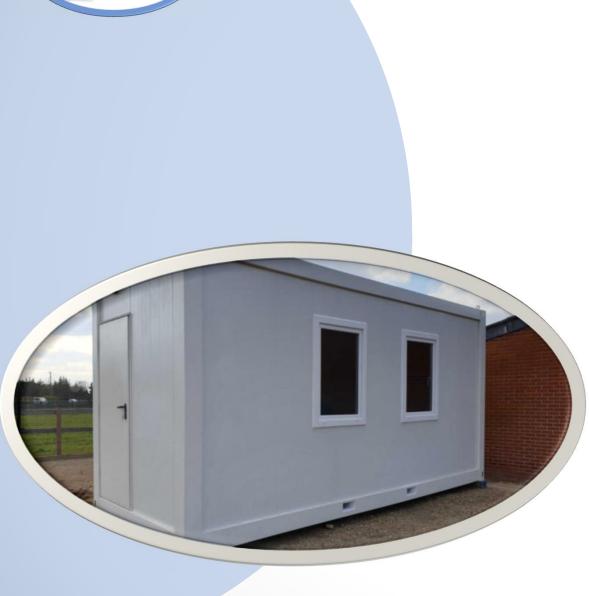

## SOME REFERANCES FROM WORL WIDE











## **STEEL STRUCTURED VILLAS**









## **PREFABRICATED HOUSES**







## **PREFABRICATED BUILDINGS**











10 units of 240\*600 cm flat pack containers can be loaded into a 40 ft hc container and can be shipped all around the world. The flat packed container can be installed within 2-3 hours at all according to the given installation manuels.





### TRANSPORTATION

Up to 10 units of 240\*600 cm flat pack containers can be loaded into 1 unit of 40 ft hc container.





# **EASY INSTALLATION**



Bottom and Top chasis shipped as completed, only walls, doors and windows are needed to be installed at site.





### HUNGARY

.

<image>



۲





•







QATAR





#### **NETHERLANDS**







#### **GERMANY**









#### AUSTRALIA













Max Prefabs

### CABINS









#### THANKS

For more details please contact with us via below contact information

MaxPrefabs Yapı Mimarlık Tic. Ltd. Sti.

Topselvi Mah. Edanur Sok. Dap Teras Towers 1, 22. Floor, No. 2/155, Kartal, Istanbul – Turkey



www.maxprefabs.com