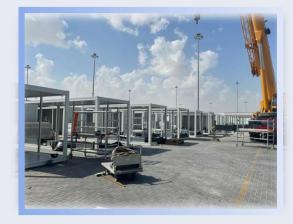

and erected much faster than conventional concrete buildings.

Inside cranes can be used according to the customer's needs.





#### SOME REFERANCES FROM WORL WIDE











## **STEEL STRUCTURED VILLAS**









## **PREFABRICATED HOUSES**







## **PREFABRICATED BUILDINGS**











10 units of 240\*600 cm flat pack containers can be loaded into a 40 ft hc container and can be shipped all around the world. The flat packed container can be installed within 2-3 hours at all according to the given installation manuels.





### TRANSPORTATION

Up to 10 units of 240\*600 cm flat pack containers can be loaded into 1 unit of 40 ft hc container.





# **EASY INSTALLATION**



Bottom and Top chasis shipped as completed, only walls, doors and windows are needed to be installed at site.





### HUNGARY

.

<image>



۲





•







QATAR





#### **NETHERLANDS**







#### **GERMANY**









#### AUSTRALIA













Max Prefabs

### CABINS









#### THANKS

For more details please contact with us via below contact information

MaxPrefabs Yapı Mimarlık Tic. Ltd. Sti.

Topselvi Mah. Edanur Sok. Dap Teras Towers 1, 22. Floor, No. 2/155, Kartal, Istanbul – Turkey



www.maxprefabs.com