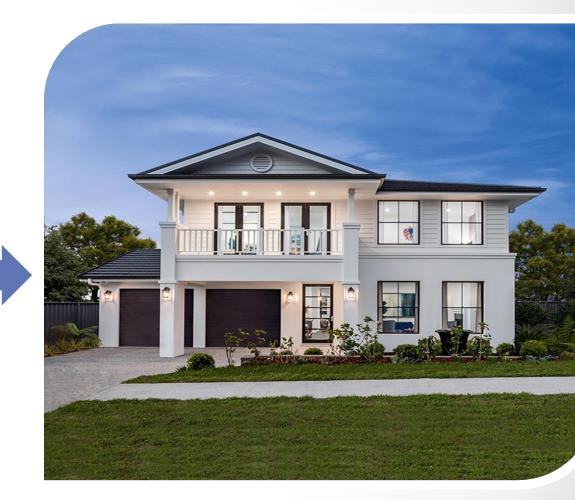

aded into a 40 ft hc container and can be shipped all around the world. The flat packed container can be installed within 2-3 hours at all according to the given
installation manuels.



Max Prefabs Turkey

#### **HANGAR & WAREHOUSES**

**Max Prefabs** submitting you the best quality and best prices for the factory/warehouse buildings, insulated or without insulated. All statical calculations are done according to Euro norms and providing all the necessary SAP reports.

The buildings can be manufactured by box profile or I beam systems.

Steel structured warehouses are

manufactured and erected much faster than conventional concrete buildings.

Inside cranes can be used according to the customer's needs.





#### SOME REFERANCES FROM WORL WIDE











## **STEEL STRUCTURED VILLAS**









## **PREFABRICATED HOUSES**







## **PREFABRICATED BUILDINGS**











10 units of 240\*600 cm flat pack containers can be loaded into a 40 ft hc container and can be shipped all around the world. The flat packed container can be installed within 2-3 hours at all according to the given installation manuels.





### TRANSPORTATION

Up to 10 units of 240\*600 cm flat pack containers can be loaded into 1 unit of 40 ft hc container.





# **EASY INSTALLATION**



Bottom and Top chasis shipped as completed, only walls, doors and windows are needed to be installed at site.





### HUNGARY

.

<image>



۲





•







QATAR





#### **NETHERLANDS**







#### **GERMANY**









#### AUSTRALIA













Max Prefabs

### CABINS









#### THANKS

For more details please c