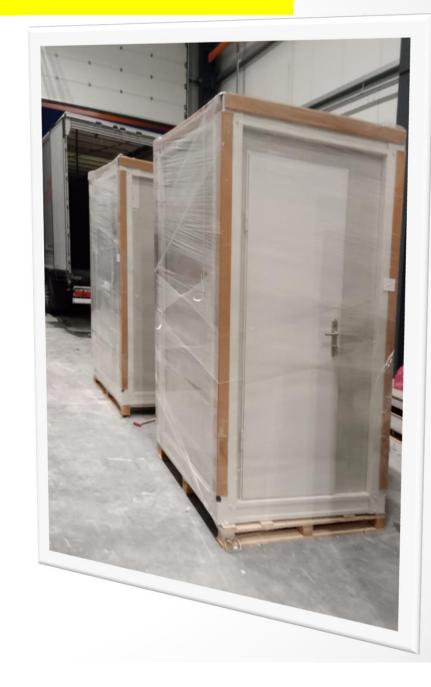

### TRANSPORTATION

Up to 10 units of 240\*600 cm flat pack containers can be loaded into 1 unit of 40 ft hc container.

# **EASY INSTALLATION**

Bottom and Top chasis shipped as completed, only walls, doors and windows are needed to be installed at site.