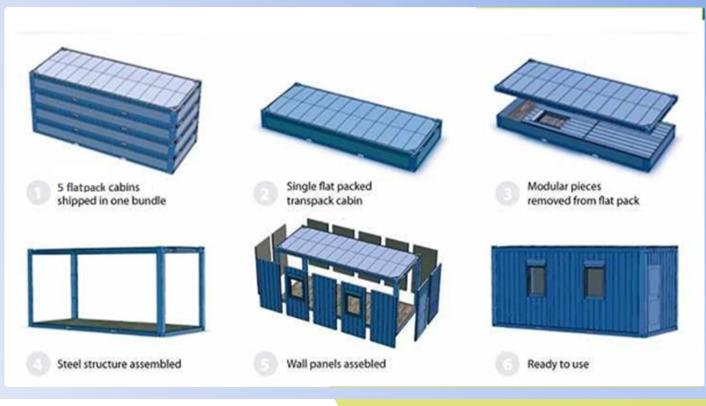

#### **FLAT PACKED CONTAINERS**

Container; Wall and roof sandwich panels are applied on the galvanized unwelded structure chasis. Windows doors, electrical and mechanical installations are included.

10 units of 240\*600 cm flat pack containers can be loaded into a 40 ft hc container and can be shipped all around the world. The flat packed container can be installed within 2-3 hours at all according to the given
installation manuels.

### TRANSPORTATION

Up to 10 units of 240\*600 cm flat pack containers can be loaded into 1 unit of 40 ft hc container.

# **EASY INSTALLATION**

Bottom and Top chasis shipped as completed, only walls, doors and windows are needed to be installed at site.