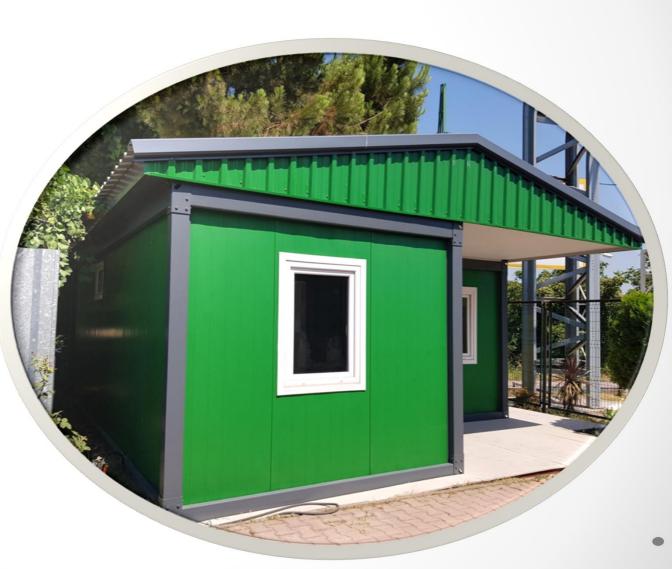

#### **FLAT PACKED CONTAINERS**

Container; Wall and roof sandwich panels are applied on the galvanized unwelded structure chasis. Windows doors, electrical and mechanical installations are included.

10 units of 240\*600 cm flat pack containers can be loaded into a 40 ft hc container and can be shipped all around the world. The flat packed container can be installed within 2-3 hours at all according to the given
installation manuels.

## **PREFABRICATED BUILDINGS**

10 units of 240\*600 cm flat pack containers can be loaded into a 40 ft hc container and can be shipped all around the world. The flat packed container can be installed within 2-3 hours at all according to the given installation manuels.