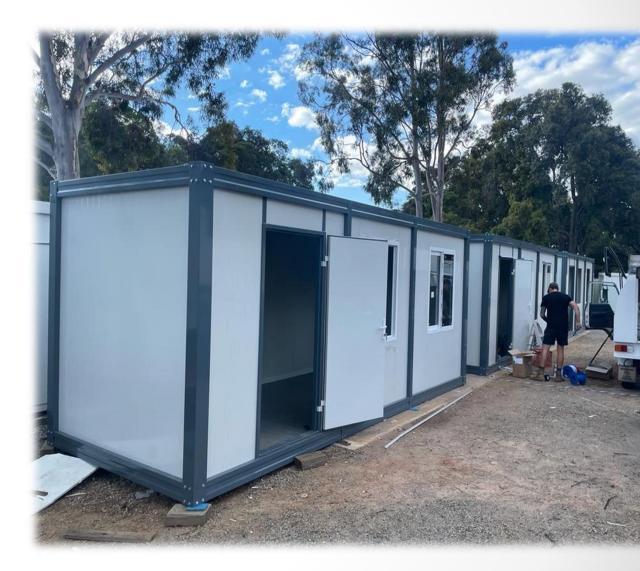

#### AUSTRALIA

Max Prefabs

#### PREFABRICATED BUILDINGS

Permanent and temprorary options; economical, recycleable, faster and quality solutions for your kamp requirements. Steel structured and pressed panel alternative Wall systems. A1 Class fire resistance, heat and sound insulation. Used as offices, dormitories, dining halls, laundry, ablution facilities and etc.. Max Prefabs Turkey