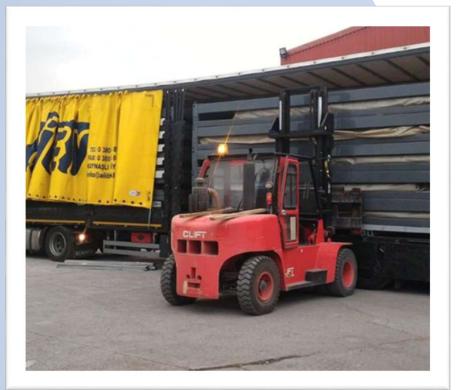

### TRANSPORTATION

Up to 10 units of 240\*600 cm flat pack containers can be loaded into 1 unit of 40 ft hc container.

#### **FLAT PACKED CONTAINERS**

Container; Wall and roof sandwich panels are applied on the galvanized unwelded structure chasis. Windows doors, electrical and mechanical installations are included.

10 units of 240\*600 cm flat pack containers can be loaded into a 40 ft hc container and can be shipped all around the world. The flat packed container can be installed within 2-3 hours at all according to the given
installation manuels.