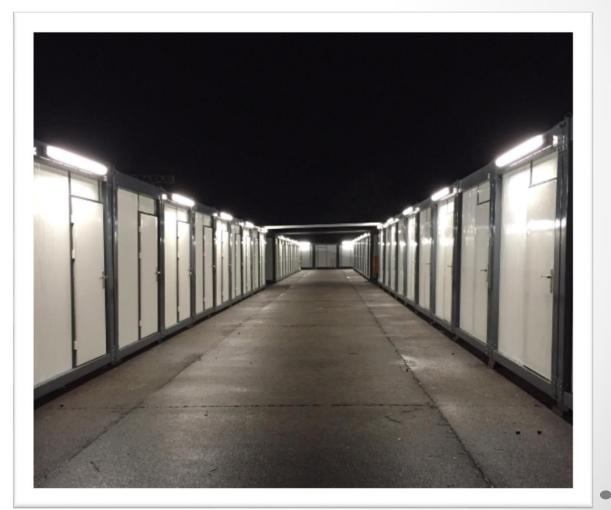

he customer's needs.





#### SOME REFERANCES FROM WORL WIDE











## **STEEL STRUCTURED VILLAS**









## **PREFABRICATED HOUSES**







## **PREFABRICATED BUILDINGS**











10 units of 240\*600 cm flat pack containers can be loaded into a 40 ft hc container and can be shipped all around the world. The flat packed container can be installed within 2-3 hours at all according to the given installation manuels.





### TRANSPORTATION

Up to 10 units of 240\*600 cm flat pack containers can be loaded into 1 unit of 40 ft hc container.





# **EASY INSTALLATION**



Bottom and Top chasis shipped as completed, only walls, doors and windows are needed to be installed at site.





### HUNGARY

.

<image>



۲





•







QATAR





#### **NETHERLANDS**







#### **GERMANY**









#### AUSTRALIA













Max Prefabs

### CABINS









#### THANKS

For more details please contact with us via below contact information

MaxPrefabs Yapı Mimarlık Tic. Ltd. Sti.

Topselvi Mah. Edanur Sok. Dap Teras Towers 1, 22. Floor, No. 2/155, Kartal, Istanbul – Turkey



www.maxprefabs.com