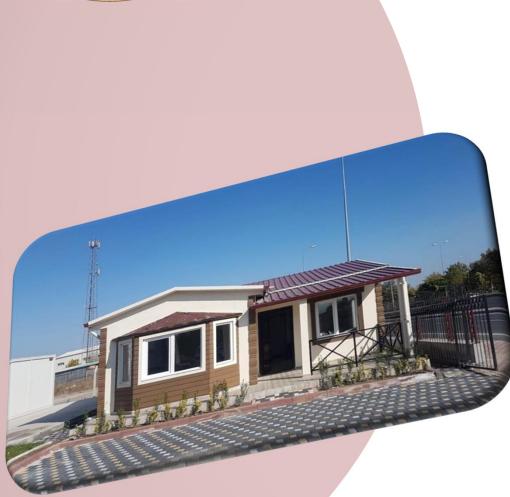

can be shipped all around the world. The flat packed container can be installed within 2-3 hours at all according to the given
installation manuels.



Max Prefabs Turkey

#### **HANGAR & WAREHOUSES**

**Max Prefabs** submitting you the best quality and best prices for the factory/warehouse buildings, insulated or without insulated. All statical calculations are done according to Euro norms and providing all the necessary SAP reports.

The buildings can be manufactured by box profile or I beam systems.

Steel structured warehouses are

manufactured and erected much faster than conventional concrete buildings.

Inside cranes can be used according to the customer's needs.





#### SOME REFERANCES FROM WORL WIDE











## **STEEL STRUCTURED VILLAS**









## **PREFABRICATED HOUSES**







## **PREFABRICATED BUILDINGS**











10 units of 240\*600 cm flat pack containers can be loaded into a 40 ft hc container and can be shipped all around the world. The flat packed container can be installed within 2-3 hours at all according to the given installation manuels.





### TRANSPORTATION

Up to 10 units of 240\*600 cm flat pack containers can be loaded into 1 unit of 40 ft hc container.





# **EASY INSTALLATION**



Bottom and Top chasis shipped as completed, only walls, doors and windows are needed to be installed at site.





### HUNGARY

.

<image>



۲





•







QATAR





#### **NETHERLANDS**







#### **GERMANY**









#### AUSTRALIA













Max Prefabs

### CABINS









#### THANKS

For more details please contact with us via below contact in