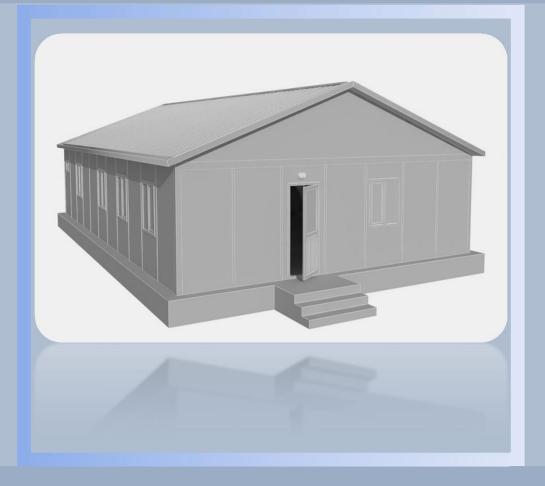

#### PREFABRICATED BUILDINGS

Permanent and temprorary options; economical, recycleable, faster and quality solutions for your kamp requirements. Steel structured and pressed panel alternative Wall systems. A1 Class fire resistance, heat and sound insulation. Used as offices, dormitories, dining halls, laundry, ablution facilities and etc.. Max Prefabs Turkey

## **PREFABRICATED BUILDINGS**

10 units of 240\*600 cm flat pack containers can be loaded into a 40 ft hc container and can be shipped all around the world. The flat packed container can be installed within 2-3 hours at all according to the given installation manuels.