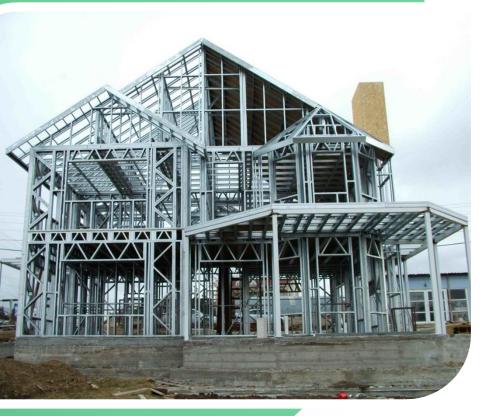

loaded into a 40 ft hc container and can be shipped all around the world. The flat packed container can be installed within 2-3 hours at all according to the given
installation manuels.



Max Prefabs Turkey

#### **HANGAR & WAREHOUSES**

**Max Prefabs** submitting you the best quality and best prices for the factory/warehouse buildings, insulated or without insulated. All statical calculations are done according to Euro norms and providing all the necessary SAP reports.

The buildings can be manufactured by box profile or I beam systems.

Steel structured warehouses are

manufactured and erected much faster than conventional concrete buildings.

Inside cranes can be used according to the customer's needs.





#### SOME REFERANCES FROM WORL WIDE











## **STEEL STRUCTURED VILLAS**









## **PREFABRICATED HOUSES**







## **PREFABRICATED BUILDINGS**











10 units of 240\*600 cm flat pack containers can be loaded into a 40 ft hc container and can be shipped all around the world. The flat packed container can be installed within 2-3 hours at all according to the given installation manuels.





### TRANSPORTATION

Up to 10 units of 240\*600 cm flat pack containers can be loaded into 1 unit of 40 ft hc container.





# **EASY INSTALLATION**



Bottom and Top chasis shipped as completed, only walls, doors and windows are needed to be installed at site.





### HUNGARY

.

<image>



۲





•







QATAR





#### **NETHERLANDS**







#### **GERMANY**









#### AUSTRALIA













Max Prefabs

### CABINS









#### THANKS

For more details please