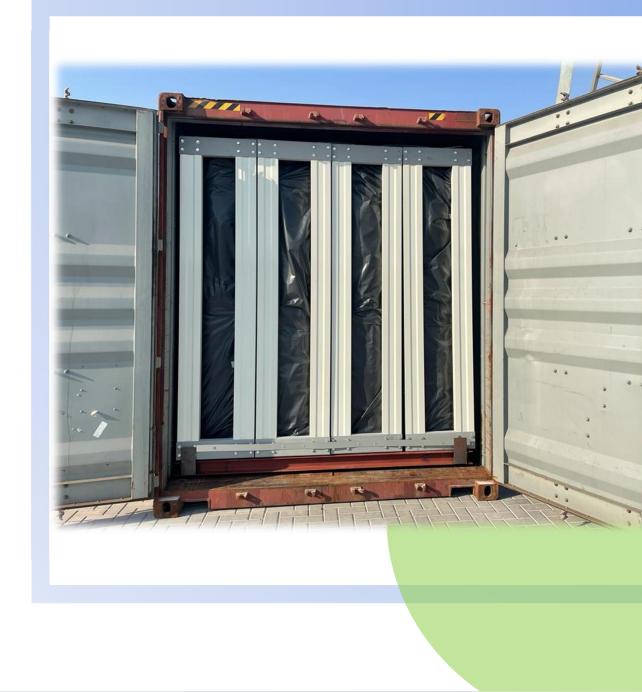

#### **FLAT PACKED CONTAINERS**

Container; Wall and roof sandwich panels are applied on the galvanized unwelded structure chasis. Windows doors, electrical and mechanical installations are included.

10 units of 240\*600 cm flat pack containers can be loaded into a 40 ft hc container and can be shipped all around the world. The flat packed container can be installed within 2-3 hours at all according to the given
installation manuels.

### TRANSPORTATION

Up to 10 units of 240\*600 cm flat pack containers can be loaded into 1 unit of 40 ft hc container.