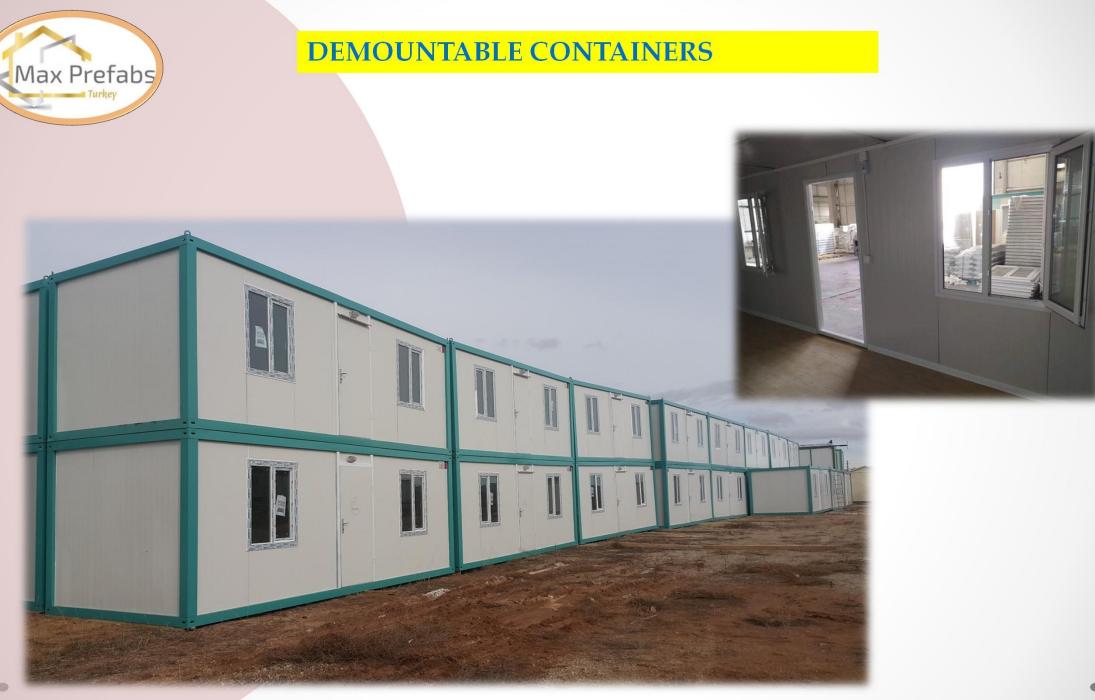

#### **FLAT PACKED CONTAINERS**

Container; Wall and roof sandwich panels are applied on the galvanized unwelded structure chasis. Windows doors, electrical and mechanical installations are included.

10 units of 240\*600 cm flat pack containers can be loaded into a 40 ft hc container and can be shipped all around the world. The flat packed container can be installed within 2-3 hours at all according to the given
installation manuels.

## **PREFABRICATED BUILDINGS**

10 units of 240\*600 cm flat pack containers can be loaded into a 40 ft hc container and can be shipped all around the world. The flat packed container can be installed within 2-3 hours at all according to the given installation manuels.