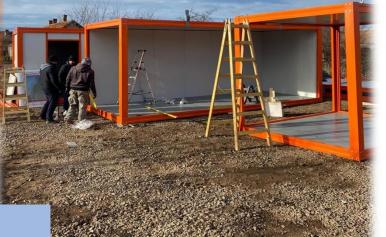

#### **FLAT PACKED CONTAINERS**

Container; Wall and roof sandwich panels are applied on the galvanized unwelded structure chasis. Windows doors, electrical and mechanical installations are included.

10 units of 240\*600 cm flat pack containers can be loaded into a 40 ft hc container and can be shipped all around the world. The flat packed container can be installed within 2-3 hours at all according to the given
installation manuels.

## **PREFABRICATED BUILDINGS**

10 units of 240\*600 cm flat pack containers can be loaded into a 40 ft hc container and can be shipped all around the world. The flat packed container can be installed within 2-3 hours at all according to the given installation manuels.

# **EASY INSTALLATION**

Bottom and Top chasis shipped as completed, only walls, doors and windows are needed to be installed at site.