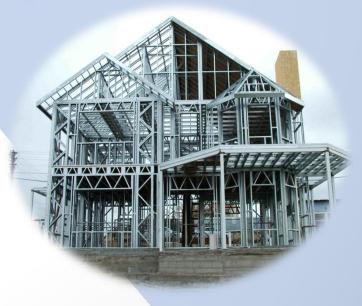

#### **INSULATION**

Rockwool & Mineral wool insulation for the Wall and roof parts to provide better insulation against to sound and heat. A1 fire resistance.

Galvanized Un-welded Light Steel Structure System used for the manufacturing of prefabricated buildings, containers and cabins.

Provides the advantages of longer durability, relocate the building from one place to another, much more durable against o eartquakes.

A new kind of living space is prepared by light steel structures. The system is based on galvanized unwelded steel technologies.