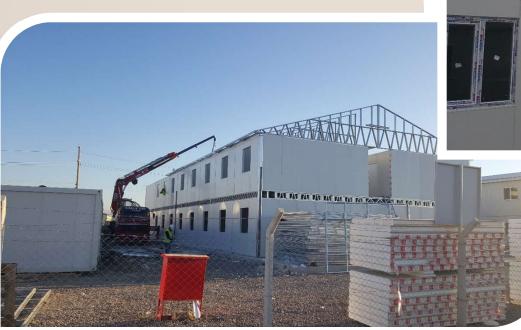

#### PREFABRICATED BUILDINGS

Permanent and temprorary options; economical, recycleable, faster and quality solutions for your kamp requirements. Steel structured and pressed panel alternative Wall systems. A1 Class fire resistance, heat and sound insulation. Used as offices, dormitories, dining halls, laundry, ablution facilities and etc.. Max Prefabs Turkey

## **PREFABRICATED BUILDINGS**

10 units of 240\*600 cm flat pack containers can be loaded into a 40 ft hc container and can be shipped all around the world. The flat packed container can be installed within 2-3 hours at all according to the given installation manuels.