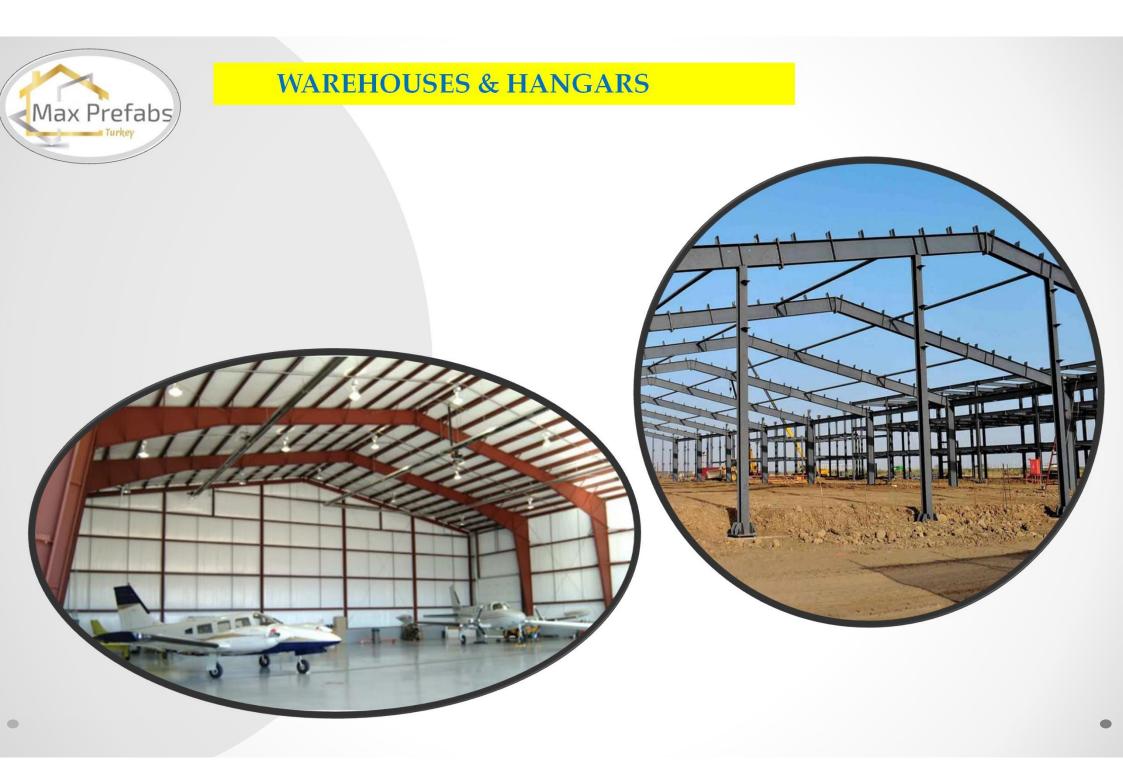

#### **HANGAR & WAREHOUSES**

**Max Prefabs** submitting you the best quality and best prices for the factory/warehouse buildings, insulated or without insulated. All statical calculations are done according to Euro norms and providing all the necessary SAP reports.

The buildings can be manufactured by box profile or I beam systems.

Steel structured warehouses are

manufactured and erected much faster than conventional concrete buildings.

Inside cranes can be used according to the customer's needs.