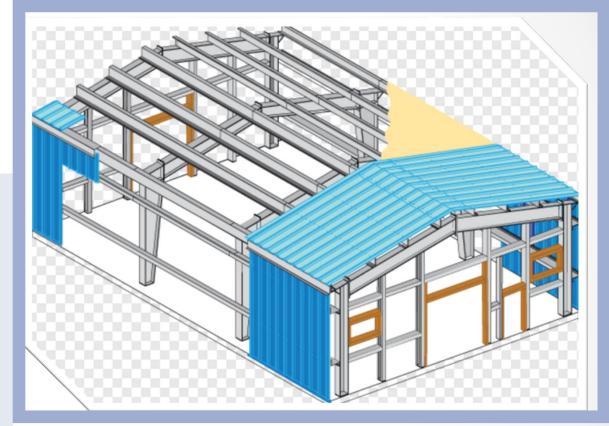

#### **HANGAR & WAREHOUSES**

**Max Prefabs** submitting you the best quality and best prices for the factory/warehouse buildings, insulated or without insulated. All statical calculations are done according to Euro norms and providing all the necessary SAP reports.

The buildings can be manufactured by box profile or I beam systems.

Steel structured warehouses are

manufactured and erected much faster than conventional concrete buildings.

Inside cranes can be used according to the customer's needs.