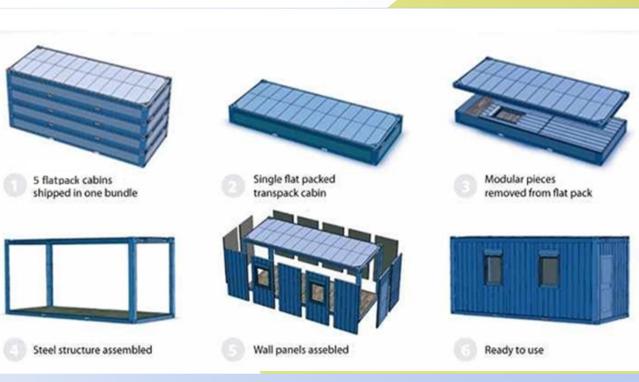

#### **FLAT PACKED CONTAINERS**

Container; Wall and roof sandwich panels are applied on the galvanized unwelded structure chasis. Windows doors, electrical and mechanical installations are included.

10 units of 240\*600 cm flat pack containers can be loaded into a 40 ft hc container and can be shipped all around the world. The flat packed container can be installed within 2-3 hours at all according to the given
installation manuels.

### TRANSPORTATION

Up to 10 units of 240\*600 cm flat pack containers can be loaded into 1 unit of 40 ft hc container.

# **EASY INSTALLATION**

Bottom and Top chasis shipped as completed, only walls, doors and windows are needed to be installed at site.