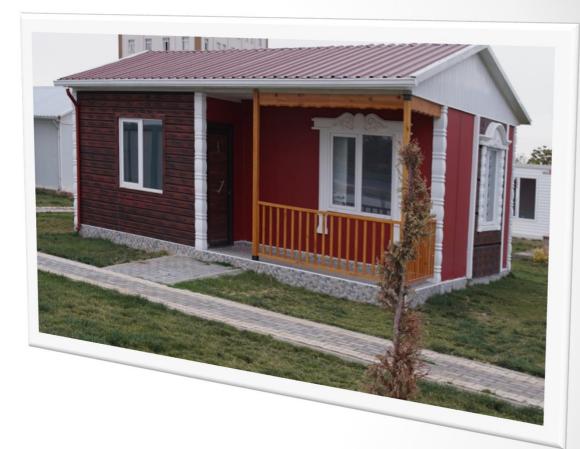

n be shipped all around the world. The flat packed container can be installed within 2-3 hours at all according to the given
installation manuels.



Max Prefabs Turkey

#### **HANGAR & WAREHOUSES**

**Max Prefabs** submitting you the best quality and best prices for the factory/warehouse buildings, insulated or without insulated. All statical calculations are done according to Euro norms and providing all the necessary SAP reports.

The buildings can be manufactured by box profile or I beam systems.

Steel structured warehouses are

manufactured and erected much faster than conventional concrete buildings.

Inside cranes can be used according to the customer's needs.





#### SOME REFERANCES FROM WORL WIDE











## **STEEL STRUCTURED VILLAS**









## **PREFABRICATED HOUSES**







## **PREFABRICATED BUILDINGS**











10 units of 240\*600 cm flat pack containers can be loaded into a 40 ft hc container and can be shipped all around the world. The flat packed container can be installed within 2-3 hours at all according to the given installation manuels.





### TRANSPORTATION

Up to 10 units of 240\*600 cm flat pack containers can be loaded into 1 unit of 40 ft hc container.





# **EASY INSTALLATION**



Bottom and Top chasis shipped as completed, only walls, doors and windows are needed to be installed at site.





### HUNGARY

.

<image>



۲





•







QATAR





#### **NETHERLANDS**







#### **GERMANY**









#### AUSTRALIA













Max Prefabs

### CABINS









#### THANKS

For more details please contact with us via below contact info