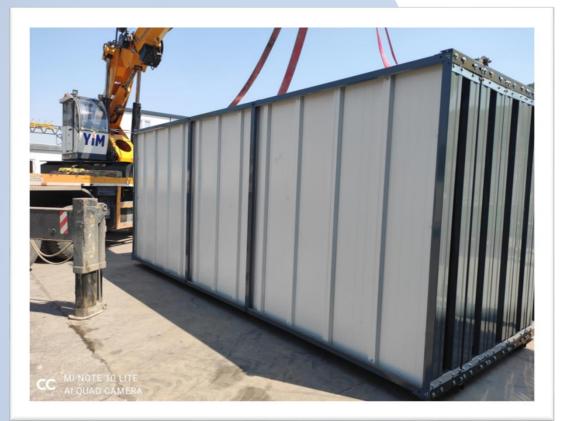

#### **FLAT PACKED CONTAINERS**

Container; Wall and roof sandwich panels are applied on the galvanized unwelded structure chasis. Windows doors, electrical and mechanical installations are included.

10 units of 240\*600 cm flat pack containers can be loaded into a 40 ft hc container and can be shipped all around the world. The flat packed container can be installed within 2-3 hours at all according to the given
installation manuels.

## **PREFABRICATED BUILDINGS**

10 units of 240\*600 cm flat pack containers can be loaded into a 40 ft hc container and can be shipped all around the world. The flat packed container can be installed within 2-3 hours at all according to the given installation manuels.