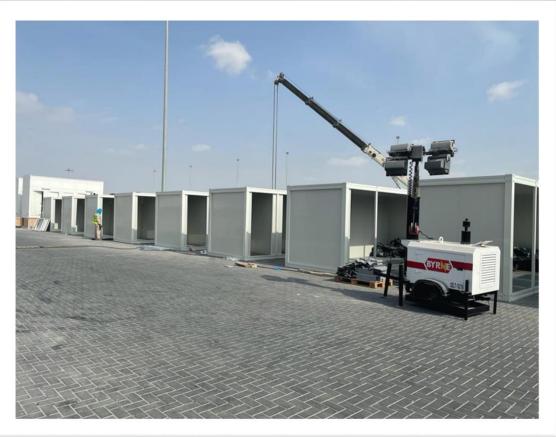

ncrete buildings.

Inside cranes can be used according to the customer's needs.





#### SOME REFERANCES FROM WORL WIDE











## **STEEL STRUCTURED VILLAS**









## **PREFABRICATED HOUSES**







## **PREFABRICATED BUILDINGS**











10 units of 240\*600 cm flat pack containers can be loaded into a 40 ft hc container and can be shipped all around the world. The flat packed container can be installed within 2-3 hours at all according to the given installation manuels.





### TRANSPORTATION

Up to 10 units of 240\*600 cm flat pack containers can be loaded into 1 unit of 40 ft hc container.





# **EASY INSTALLATION**



Bottom and Top chasis shipped as completed, only walls, doors and windows are needed to be installed at site.





### HUNGARY

.

<image>



۲





•







QATAR





#### **NETHERLANDS**







#### **GERMANY**









#### AUSTRALIA













Max Prefabs

### CABINS









#### THANKS

For more details please contact with us via below contact information

MaxPrefabs Yapı Mimarlık Tic. Ltd. Sti.

Topselvi Mah. Edanur Sok. Dap Teras Towers 1, 22. Floor, No. 2/155, Kartal, Istanbul – Turkey



www.maxprefabs.com