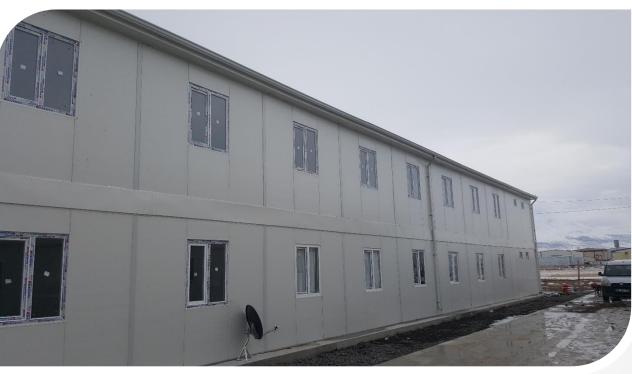

#### PREFABRICATED BUILDINGS

Permanent and temprorary options; economical, recycleable, faster and quality solutions for your kamp requirements. Steel structured and pressed panel alternative Wall systems. A1 Class fire resistance, heat and sound insulation. Used as offices, dormitories, dining halls, laundry, ablution facilities and etc.. Max Prefabs Turkey

## **PREFABRICATED BUILDINGS**

10 units of 240\*600 cm flat pack containers can be loaded into a 40 ft hc container and can be shipped all around the world. The flat packed container can be installed within 2-3 hours at all according to the given installation manuels.