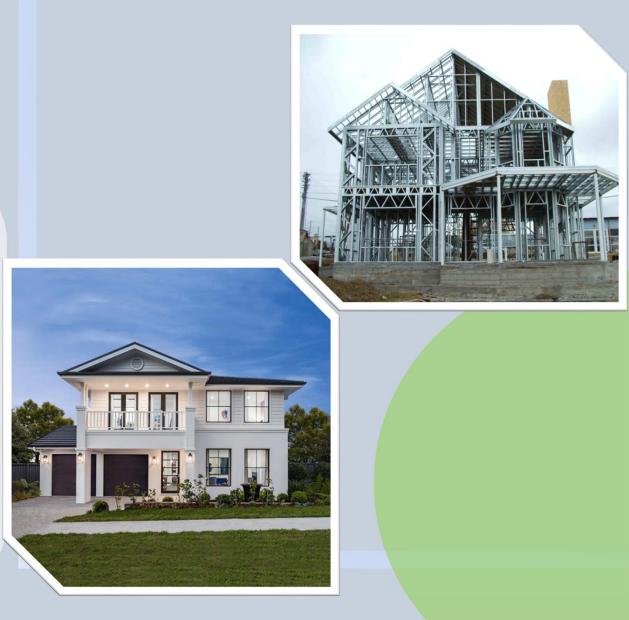

## **STEEL STRUCTURED VILLAS**

Max Prefabs

LIGHT STEEL STRUCTURE

As there is a standard type of single and double storey villas, there is a possibility to design and manufacture the projects which are developed by the clients.

The walls and roof are well insulated with fire rated insulation materials. The interior and exterior claddings are done by A1 fire class cement board, which does not only provides fire resistance but also providing anesthetics decoration for the applied buildings.