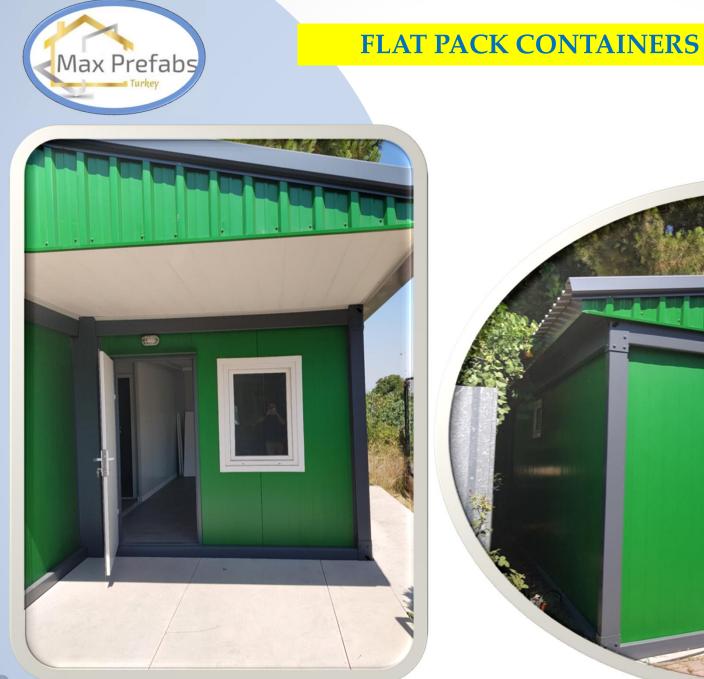

#### **FLAT PACKED CONTAINERS**

Container; Wall and roof sandwich panels are applied on the galvanized unwelded structure chasis. Windows doors, electrical and mechanical installations are included.

10 units of 240\*600 cm flat pack containers can be loaded into a 40 ft hc container and can be shipped all around the world. The flat packed container can be installed within 2-3 hours at all according to the given
installation manuels.

## **PREFABRICATED BUILDINGS**

10 units of 240\*600 cm flat pack containers can be loaded into a 40 ft hc container and can be shipped all around the world. The flat packed container can be installed within 2-3 hours at all according to the given installation manuels.