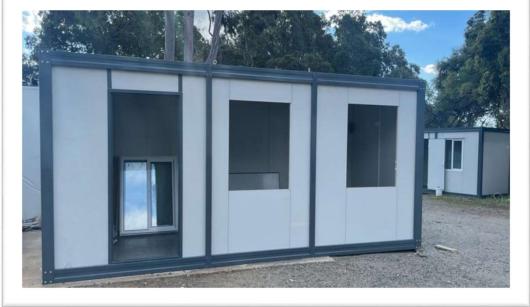

#### **FLAT PACKED CONTAINERS**

Container; Wall and roof sandwich panels are applied on the galvanized unwelded structure chasis. Windows doors, electrical and mechanical installations are included.

10 units of 240\*600 cm flat pack containers can be loaded into a 40 ft hc container and can be shipped all around the world. The flat packed container can be installed within 2-3 hours at all according to the given
installation manuels.

## **PREFABRICATED BUILDINGS**

10 units of 240\*600 cm flat pack containers can be loaded into a 40 ft hc container and can be shipped all around the world. The flat packed container can be installed within 2-3 hours at all according to the given installation manuels.