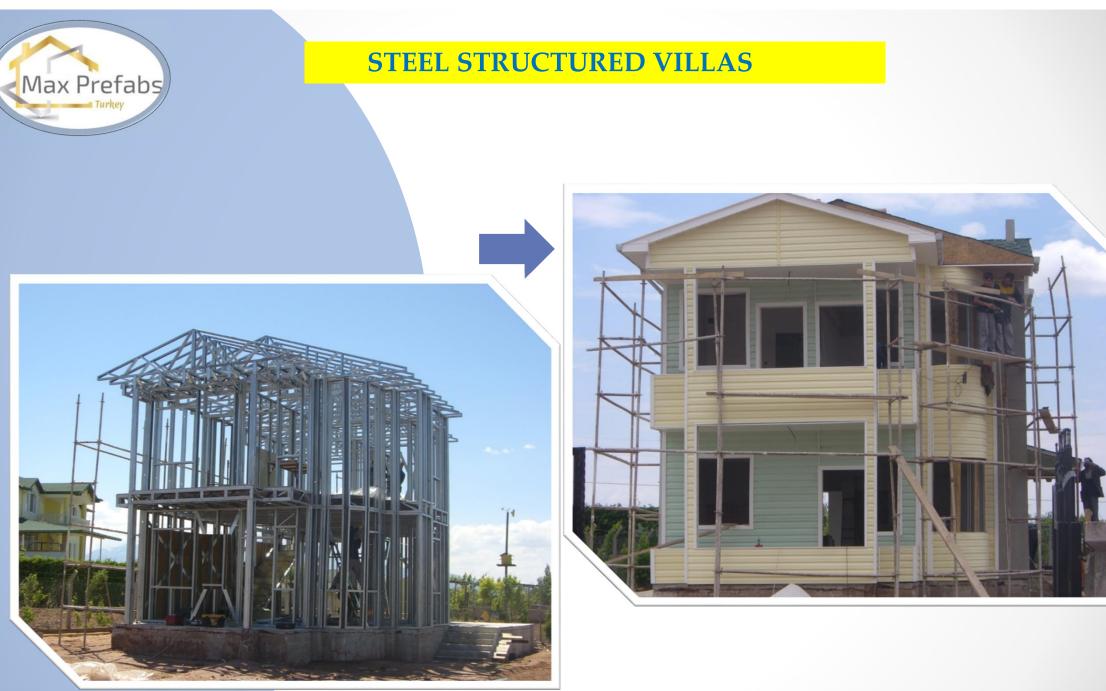

ed into a 40 ft hc container and can be shipped all around the world. The flat packed container can be installed within 2-3 hours at all according to the given
installation manuels.



Max Prefabs Turkey

#### **HANGAR & WAREHOUSES**

**Max Prefabs** submitting you the best quality and best prices for the factory/warehouse buildings, insulated or without insulated. All statical calculations are done according to Euro norms and providing all the necessary SAP reports.

The buildings can be manufactured by box profile or I beam systems.

Steel structured warehouses are

manufactured and erected much faster than conventional concrete buildings.

Inside cranes can be used according to the customer's needs.





#### SOME REFERANCES FROM WORL WIDE











## **STEEL STRUCTURED VILLAS**









## **PREFABRICATED HOUSES**







## **PREFABRICATED BUILDINGS**











10 units of 240\*600 cm flat pack containers can be loaded into a 40 ft hc container and can be shipped all around the world. The flat packed container can be installed within 2-3 hours at all according to the given installation manuels.





### TRANSPORTATION

Up to 10 units of 240\*600 cm flat pack containers can be loaded into 1 unit of 40 ft hc container.





# **EASY INSTALLATION**



Bottom and Top chasis shipped as completed, only walls, doors and windows are needed to be installed at site.





### HUNGARY

.

<image>



۲





•







QATAR





#### **NETHERLANDS**







#### **GERMANY**









#### AUSTRALIA













Max Prefabs

### CABINS









#### THANKS

For more details please con