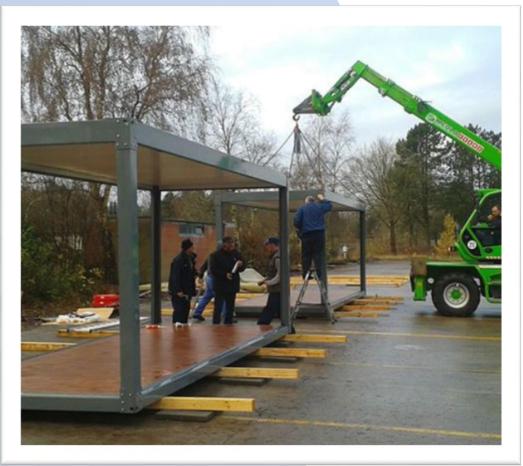

# **EASY INSTALLATION**

Bottom and Top chasis shipped as completed, only walls, doors and windows are needed to be installed at site.