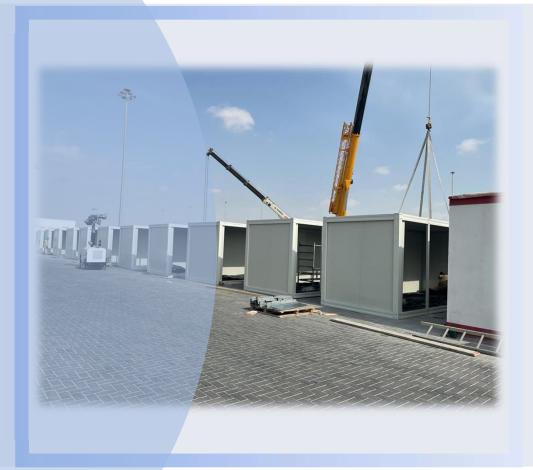

he buildings can be manufactured by box profile or I beam systems.

Steel structured warehouses are

manufactured and erected much faster than conventional concrete buildings.

Inside cranes can be used according to the customer's needs.





#### SOME REFERANCES FROM WORL WIDE











## **STEEL STRUCTURED VILLAS**









## **PREFABRICATED HOUSES**







## **PREFABRICATED BUILDINGS**











10 units of 240\*600 cm flat pack containers can be loaded into a 40 ft hc container and can be shipped all around the world. The flat packed container can be installed within 2-3 hours at all according to the given installation manuels.





### TRANSPORTATION

Up to 10 units of 240\*600 cm flat pack containers can be loaded into 1 unit of 40 ft hc container.





# **EASY INSTALLATION**



Bottom and Top chasis shipped as completed, only walls, doors and windows are needed to be installed at site.





### HUNGARY

.

<image>



۲





•







QATAR





#### **NETHERLANDS**







#### **GERMANY**









#### AUSTRALIA













Max Prefabs

### CABINS









#### THANKS

For more details please contact with us via below contact information

MaxPrefabs Yapı Mimarlık Tic. Ltd. Sti.

Topselvi Mah. Edanur Sok. Dap Teras Towers 1, 22. Floor, No. 2/155, Kartal, Istanbul – Turkey



www.maxprefabs.com