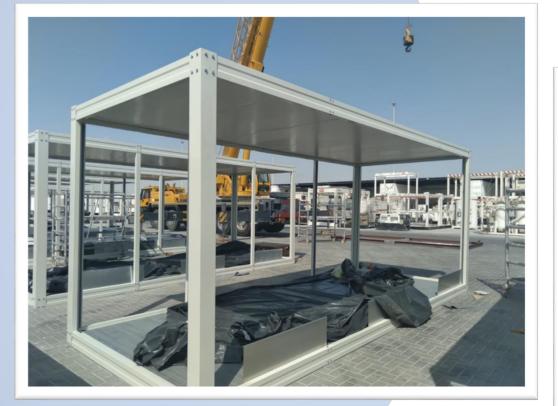

concrete buildings.

Inside cranes can be used according to the customer's needs.





#### SOME REFERANCES FROM WORL WIDE











## **STEEL STRUCTURED VILLAS**









## **PREFABRICATED HOUSES**







## **PREFABRICATED BUILDINGS**











10 units of 240\*600 cm flat pack containers can be loaded into a 40 ft hc container and can be shipped all around the world. The flat packed container can be installed within 2-3 hours at all according to the given installation manuels.





### TRANSPORTATION

Up to 10 units of 240\*600 cm flat pack containers can be loaded into 1 unit of 40 ft hc container.





# **EASY INSTALLATION**



Bottom and Top chasis shipped as completed, only walls, doors and windows are needed to be installed at site.





### HUNGARY

.

<image>



۲





•







QATAR





#### **NETHERLANDS**







#### **GERMANY**









#### AUSTRALIA













Max Prefabs

### CABINS









#### THANKS

For more details please contact with us via below contact information

MaxPrefabs Yapı Mimarlık Tic. Ltd. Sti.

Topselvi Mah. Edanur Sok. Dap Teras Towers 1, 22. Floor, No. 2/155, Kartal, Istanbul – Turkey



www.maxprefabs.com